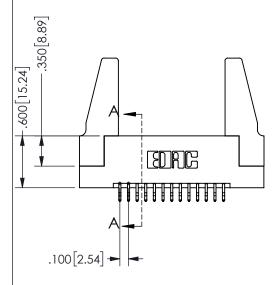

## SECTION A-A

345/395 SERIES CARD EDGE CONNECTOR PART NUMBER: 345-026-556-288

**EDAC INC** TORONTO, ONTARIO CANADA

THESE DRAWINGS AND SPECIFICATIONS ARE THE PROPERTY OF EDAC INC.,AND SHALL NOT BE REPRODUCED, OR COPIED OR USED AS THE BASIS FOR THE MANUFACTURE OR SALE OF APPARATUS WITHOUT WRITTEN PERMISSION.

THIS IS A C.A.D. GENERATED DRAWING DO NOT MAKE MANUAL REVISIONS TO MASTER.

ISSUE NUMBER

ORIGINAL

-2.135[54.23] -1.875[47.63] "D"--1.560 [39.62] <del>-</del> - 1.400 [35.56] --2x Ø.156[3.96] CARD SLOT ACCEPTS .054" [1.37] TO .070"[1.78] <sup>\_</sup> THICK PCB