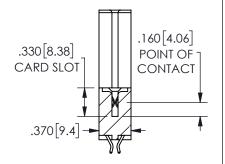

THIS IS A C.A.D. GENERATED DRAWING DO NOT MAKE MANUAL REVISIONS TO MASTER.

ISSUE NUMBER

ORIGINAL

-2.135[54.23] -1.875[47.63] "D"--1.560 [39.62] <del>-</del> - 1.400 [35.56] --2x Ø.156[3.96] CARD SLOT ACCEPTS .054" [1.37] TO .070"[1.78] <sup>\_</sup> THICK PCB