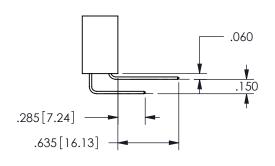

<u>Contact Dimensions:</u>
556-Extender Board Bend (Code 520 Contacts)
See Sheet 2 for Contact Code 555, 556, 558, 559, 560 **Dimensions** 