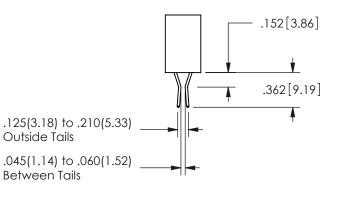

<u>Contact Dimensions:</u>
556-Extender Board Bend (Code 520 Contacts)
See Sheet 2 for Contact Code 555, 556, 558, 559, 560 **Dimensions** 