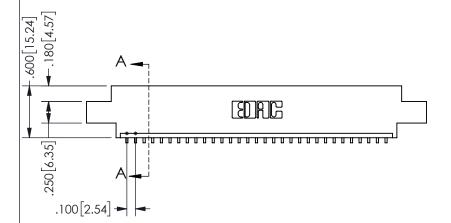

THIS IS A C.A.D. GENERATED DRAWING DO NOT MAKE MANUAL REVISIONS TO MASTER.

ORIGINAL

1

.160 4.06 .330[8.38] POINT OF CARD SLOT CONTACT .370 9.4

<u>Contact Dimensions:</u>
559-90 Degree Bend (Code 541 Contacts)
See Sheet 2 for Contact Code 555, 556, 558, 559, 560 **Dimensions** 

SECTION A-A

ISSUE NUMBER ORIGINAL

1

**Contact Code 558** 

Contact Code 559

**Contact Code 560** 

INSULATOR MATERIAL: THERMOPLASTIC POLYESTER, UL 94V-0 DAP MATERIAL AVAILABLE UPON REQUEST

CONTACT MATERIAL; COPPER ALLOY

CONTACT PLATING: GOLD ON THE MATING AREA, TIN PLATING ON THE CONTACT TAILS, NICKEL UNDERPLATE