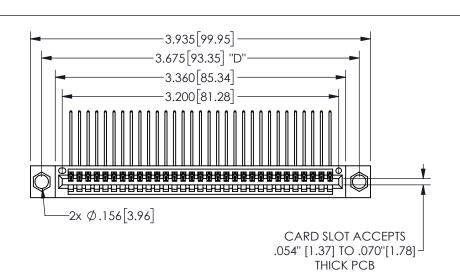

345/395 SERIES CARD EDGE CONNECTOR PART NUMBER: 345-031-559-604

YOUR CONNECTION TO QUALITY & SERVICE

**EDAC INC** TORONTO, ONTARIO CANADA

THESE DRAWINGS AND SPECIFICATIONS ARE THE PROPERTY OF EDAC INC.,AND SHALL NOT BE REPRODUCED, OR COPIED OR USED AS THE BASIS FOR THE MANUFACTURE OR SALE OF APPARATUS WITHOUT WRITTEN PERMISSION.

| ACAD REFERENCE NO. |              | 345-ENG-MASTER |           |
|--------------------|--------------|----------------|-----------|
| DRAWN:             | R.STA.MONICA | DATEMA         | Y.16/2017 |
| CHECKED:           |              | DATE:          |           |
| SCALE:             | NTS          | SHEET          | OF 2      |
| DRAWING            | G NUMBER     |                | ISSUE     |
| 345-ENG-MASTER     |              |                | 1         |