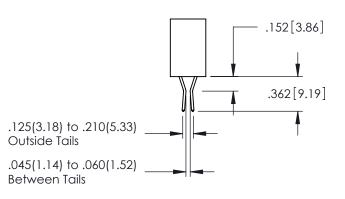

**SECTION A-A** 

.107 [2.72] .082 [2.08] .157 [4] .232 [5.89] .125(3.18) to .210(5.33) .125(3.18) to .210(5.33) Outside Tails Outside Tails .045(1.14) to .060(1.52) .045(1.14) to .060(1.52) Between Tails Between Tails **Contact Code 555 Contact Code 556** 

**Contact Code 558** 

## **Contact Code 559**

Contact Code 560

INSULATOR MATERIAL: THERMOPLASTIC POLYESTER, UL 94V-0 DAP MATERIAL AVAILABLE UPON REQUEST

CONTACT MATERIAL; COPPER ALLOY

CONTACT PLATING: GOLD ON THE MATING AREA, TIN PLATING ON THE CONTACT TAILS, NICKEL UNDERPLATE

345/395 SERIES CARD EDGE CONNECTOR CONTACT CODE 555,556,558,559,560 DIMENSIONS

YOUR CONNECTION TO QUALITY & SERVICE

|   | ACAD REFERENCE NO. 345-ENG-MASTER |                  |  |  |
|---|-----------------------------------|------------------|--|--|
|   | DRAWN: R.STA.MONICA               | DATE:MAY.16/2017 |  |  |
|   | CHECKED:                          | DATE:            |  |  |
|   | SCALE: 1:1                        | SHEET 2 OF 2     |  |  |
| D | DRAWING NUMBER                    | ISSUE            |  |  |