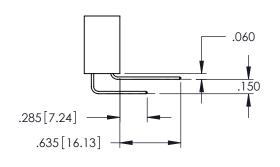

<u>Contact Dimensions:</u>
525-P.C. Tail .018 Sq.(0.46 Sq.) - Tail LG=.150(3.81)
.100 (2.54) Contact Spacing x .200 (5.08) Row Spacing

..330[8.38] CARD SLOT .160[4.06] POINT OF CONTACT

1

- INSULATOR MATERIAL: THERMOPLASTIC PBT BLACK, UL 94V-0
- CONTACT MATERIAL; COPPER TIN ALLOY CONTACT PLATING: GOLD ON THE MATING AREA, TIN PLATING ON THE CONTACT TAILS, NICKEL UNDERPLATE

| 345/395 SERIES CARD EDGE CONNECTOR |
|------------------------------------|
| PART NUMBER: 345-032-525-203       |

| ACAD REFERENCE NO. 345-ENG-MASTER |                 |           |  |
|-----------------------------------|-----------------|-----------|--|
| DRAWN: R.STA.MONICA               | DATE: <b>MA</b> | Y.16/2017 |  |
| CHECKED:                          | DATE:           |           |  |
| SCALE: 1:1                        | SHEET 1         | OF 2      |  |
| DRAWING NUMBER                    |                 | ISSUE     |  |
| 345-ENG-MASTER                    |                 | 1         |  |