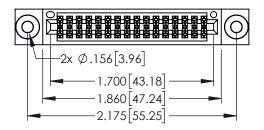

<u>Contact Dimensions:</u>
525-P.C. Tail .018 Sq.(0.46 Sq.) - Tail LG=.150(3.81)
.100 (2.54) Contact Spacing x .200 (5.08) Row Spacing

..330[8.38] CARD SLOT .160[4.06] POINT OF CONTACT

1

- INSULATOR MATERIAL: THERMOPLASTIC PBT BLACK, UL 94V-0
- CONTACT MATERIAL; COPPER TIN ALLOY CONTACT PLATING: GOLD ON THE MATING AREA, TIN PLATING ON THE CONTACT TAILS, NICKEL UNDERPLATE

| 345/395 SERIES CARD EDGE CONNECTOR |
|------------------------------------|
| PART NUMBER: 345-032-525-203       |

| ACAD REFERENCE NO. 345-ENG-MASTER |                 |           |  |
|-----------------------------------|-----------------|-----------|--|
| DRAWN: R.STA.MONICA               | DATE: <b>MA</b> | Y.16/2017 |  |
| CHECKED:                          | DATE:           |           |  |
| SCALE: 1:1                        | SHEET 1         | OF 2      |  |
| DRAWING NUMBER                    |                 | ISSUE     |  |
| 345-ENG-MASTER                    |                 | 1         |  |