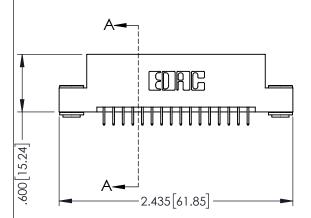

<u>Contact Dimensions:</u>
525-P.C. Tail .018 Sq.(0.46 Sq.) - Tail LG=.150(3.81)
.100 (2.54) Contact Spacing x .200 (5.08) Row Spacing

..330[8.38] CARD SLOT .160[4.06] POINT OF CONTACT

1

- INSULATOR MATERIAL: THERMOPLASTIC PBT BLACK, UL 94V-0
- CONTACT MATERIAL; COPPER TIN ALLOY CONTACT PLATING: GOLD ON THE MATING AREA, TIN PLATING ON THE CONTACT TAILS, NICKEL UNDERPLATE

| 345/395 SERIES CARD EDGE CONNECTOR |
|------------------------------------|
| PART NUMBER: 345-032-525-203       |

| ACAD REFERENCE NO. 345-ENG-MASTER |                 |           |  |
|-----------------------------------|-----------------|-----------|--|
| DRAWN: R.STA.MONICA               | DATE: <b>MA</b> | Y.16/2017 |  |
| CHECKED:                          | DATE:           |           |  |
| SCALE: 1:1                        | SHEET 1         | OF 2      |  |
| DRAWING NUMBER                    |                 | ISSUE     |  |
| 345-ENG-MASTER                    |                 | 1         |  |