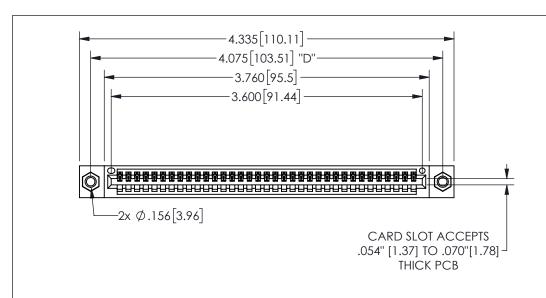

THIS IS A C.A.D. GENERATED DRAWING DO NOT MAKE MANUAL REVISIONS TO MASTER.

ORIGINAL

1

.160 4.06 .330[8.38] POINT OF CARD SLOT CONTACT .370 9.4

-.350[8.89] .600[15.24] 

Contact Dimensions: 541-Wire Wrap .025 Sq.(0.64 Sq.) - Tail LG=.750(19.05) .100 (2.54) Contact Spacing x .200 (5.08) Row Spacing

345/395 SERIES CARD EDGE CONNECTOR PART NUMBER: 345-035-541-107

YOUR CONNECTION TO QUALITY & SERVICE

**EDAC INC** TORONTO, ONTARIO CANADA

THESE DRAWINGS AND SPECIFICATIONS ARE THE PROPERTY OF EDAC INC.,AND SHALL NOT BE REPRODUCED, OR COPIED OR USED AS THE BASIS FOR THE MANUFACTURE OR SALE OF APPARATUS WITHOUT WRITTEN PERMISSION.

SECTION A-A

ISSUE NUMBER ORIGINAL

1

**Contact Code 558** 

Contact Code 559

**Contact Code 560** 

INSULATOR MATERIAL: THERMOPLASTIC POLYESTER, UL 94V-0 DAP MATERIAL AVAILABLE UPON REQUEST

CONTACT MATERIAL; COPPER ALLOY

CONTACT PLATING: GOLD ON THE MATING AREA, TIN PLATING ON THE CONTACT TAILS, NICKEL UNDERPLATE