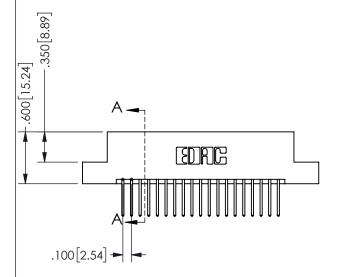

SECTION A-A

ORIGINAL 1

ISSUE NUMBER

**Contact Code 558** 

Contact Code 559

**Contact Code 560** 

INSULATOR MATERIAL: THERMOPLASTIC POLYESTER, UL 94V-0 DAP MATERIAL AVAILABLE UPON REQUEST

CONTACT MATERIAL; COPPER ALLOY CONTACT PLATING: GOLD ON THE MATING AREA, TIN PLATING ON THE CONTACT TAILS, NICKEL UNDERPLATE