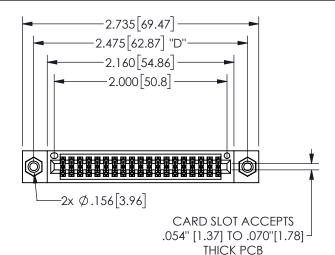

## 345/395 SERIES CARD EDGE CONNECTOR PART NUMBER: 345-038-523-508

YOUR CONNECTION TO QUALITY & SERVICE

**EDAC INC** TORONTO, ONTARIO CANADA

THESE DRAWINGS AND SPECIFICATIONS ARE THE PROPERTY OF EDAC INC.,AND SHALL NOT BE REPRODUCED,OR COPIED OR USED AS THE BASIS FOR THE MANUFACTURE OR SALE OF APPARATUS WITHOUT WRITTEN PERMISSION.