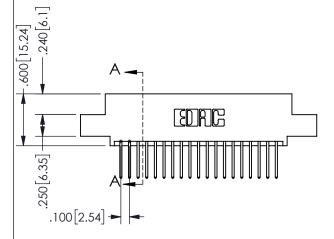

.160 4.06 .330[8.38] POINT OF CARD SLOT CONTACT .370 9.4

SECTION A-A

ORIGINAL 1

ISSUE NUMBER

**Contact Code 558** 

Contact Code 559

**Contact Code 560** 

INSULATOR MATERIAL: THERMOPLASTIC POLYESTER, UL 94V-0 DAP MATERIAL AVAILABLE UPON REQUEST

CONTACT MATERIAL; COPPER ALLOY CONTACT PLATING: GOLD ON THE MATING AREA, TIN PLATING ON THE CONTACT TAILS, NICKEL UNDERPLATE