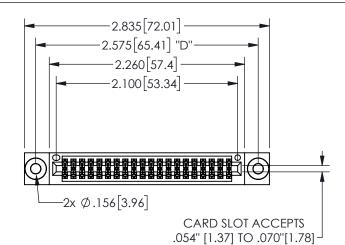

## 345/395 SERIES CARD EDGE CONNECTOR PART NUMBER: 345-040-520-803

**EDAC INC** TORONTO, ONTARIO CANADA YOUR CONNECTION TO QUALITY & SERVICE

THESE DRAWINGS AND SPECIFICATIONS ARE THE PROPERTY OF EDAC INC.,AND SHALL NOT BE REPRODUCED, OR COPIED OR USED AS THE BASIS FOR THE MANUFACTURE OR SALE OF APPARATUS WITHOUT WRITTEN PERMISSION.

THIS IS A C.A.D. GENERATED DRAWING DO NOT MAKE MANUAL REVISIONS TO MASTER.

ISSUE NUMBER

ORIGINAL

1

THICK PCB

<u>Contact Dimensions:</u>
520-P.C. Tail .030x.018(0.76x0.46) - Tail LG=.175(4.45)
.100 (2.54) Contact Spacing x .200 (5.08) Row Spacing