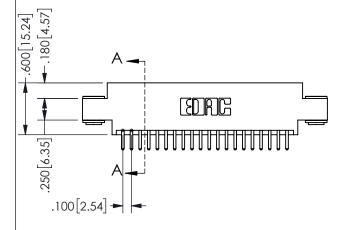

SECTION A-A

ORIGINAL 1

ISSUE NUMBER

**Contact Code 558** 

Contact Code 559

**Contact Code 560** 

INSULATOR MATERIAL: THERMOPLASTIC POLYESTER, UL 94V-0 DAP MATERIAL AVAILABLE UPON REQUEST

CONTACT MATERIAL; COPPER ALLOY CONTACT PLATING: GOLD ON THE MATING AREA, TIN PLATING ON THE CONTACT TAILS, NICKEL UNDERPLATE

345/395 SERIES CARD EDGE CONNECTOR CONTACT CODE 555,556,558,559,560 DIMENSIONS

YOUR CONNECTION TO QUALITY & SERVICE

**EDAC INC** TORONTO, ONTARIO CANADA

THESE DRAWINGS AND SPECIFICATIONS ARE THE PROPERTY OF EDAC INC.,AND SHALL NOT BE REPRODUCED, OR COPIED OR USED AS THE BASIS FOR THE MANUFACTURE OR SALE OF APPARATUS WITHOUT WRITTEN PERMISSION.