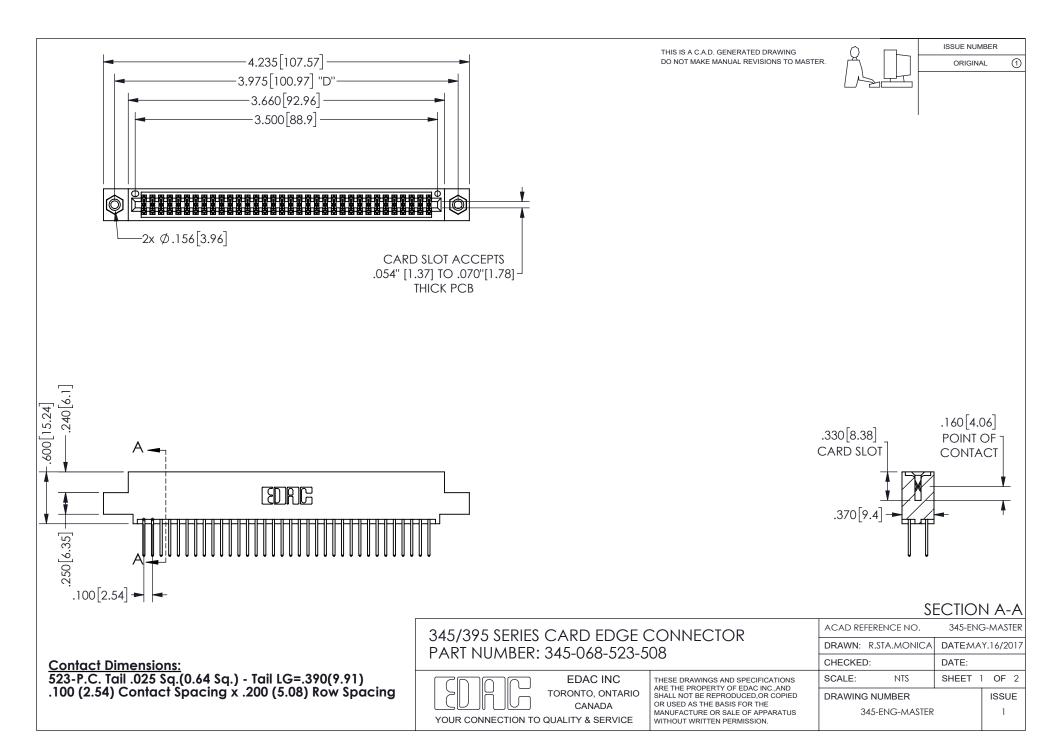

ISSUE NUMBER ORIGINAL

1

**Contact Code 558** 

Contact Code 559

Contact Code 560

INSULATOR MATERIAL: THERMOPLASTIC POLYESTER, UL 94V-0 DAP MATERIAL AVAILABLE UPON REQUEST

CONTACT MATERIAL; COPPER ALLOY

CONTACT PLATING: GOLD ON THE MATING AREA, TIN PLATING ON THE CONTACT TAILS, NICKEL UNDERPLATE

## 345/395 SERIES CARD EDGE CONNECTOR CONTACT CODE 555,556,558,559,560 DIMENSIONS

YOUR CONNECTION TO QUALITY & SERVICE

**EDAC INC** TORONTO, ONTARIO CANADA

THESE DRAWINGS AND SPECIFICATIONS ARE THE PROPERTY OF EDAC INC.,AND SHALL NOT BE REPRODUCED, OR COPIED OR USED AS THE BASIS FOR THE MANUFACTURE OR SALE OF APPARATUS WITHOUT WRITTEN PERMISSION.