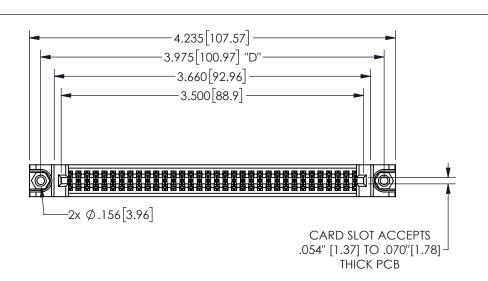

345/395 SERIES CARD EDGE CONNECTOR PART NUMBER: 345-068-544-888

<u>Contact Dimensions:</u> 544-Wire Wrap .050x.025(1.27x0.64) - Tail LG=.750(19.05) .100 (2.54) Contact Spacing x .200 (5.08) Row Spacing