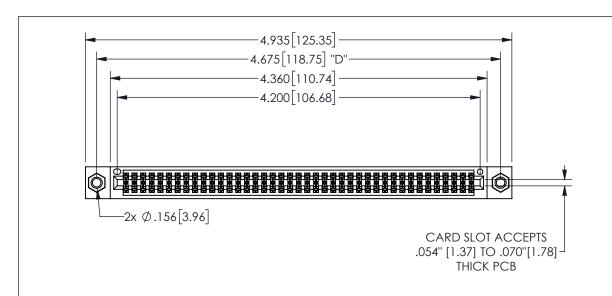

345/395 SERIES CARD EDGE CONNECTOR PART NUMBER: 345-082-542-807

YOUR CONNECTION TO QUALITY & SERVICE

**EDAC INC** TORONTO, ONTARIO CANADA

THESE DRAWINGS AND SPECIFICATIONS ARE THE PROPERTY OF EDAC INC.,AND SHALL NOT BE REPRODUCED, OR COPIED OR USED AS THE BASIS FOR THE MANUFACTURE OR SALE OF APPARATUS WITHOUT WRITTEN PERMISSION.

| ACAD REFERENCE NO.  |        | 345-ENG-MASTER   |       |
|---------------------|--------|------------------|-------|
| DRAWN: R.STA.MONICA |        | DATE:MAY.16/2017 |       |
| CHECKED:            |        | DATE:            |       |
| SCALE:              | NTS    | SHEET            | OF 2  |
| DRAWING             | NUMBER |                  | ISSUE |
| 345-ENG-MASTER      |        |                  | 1     |