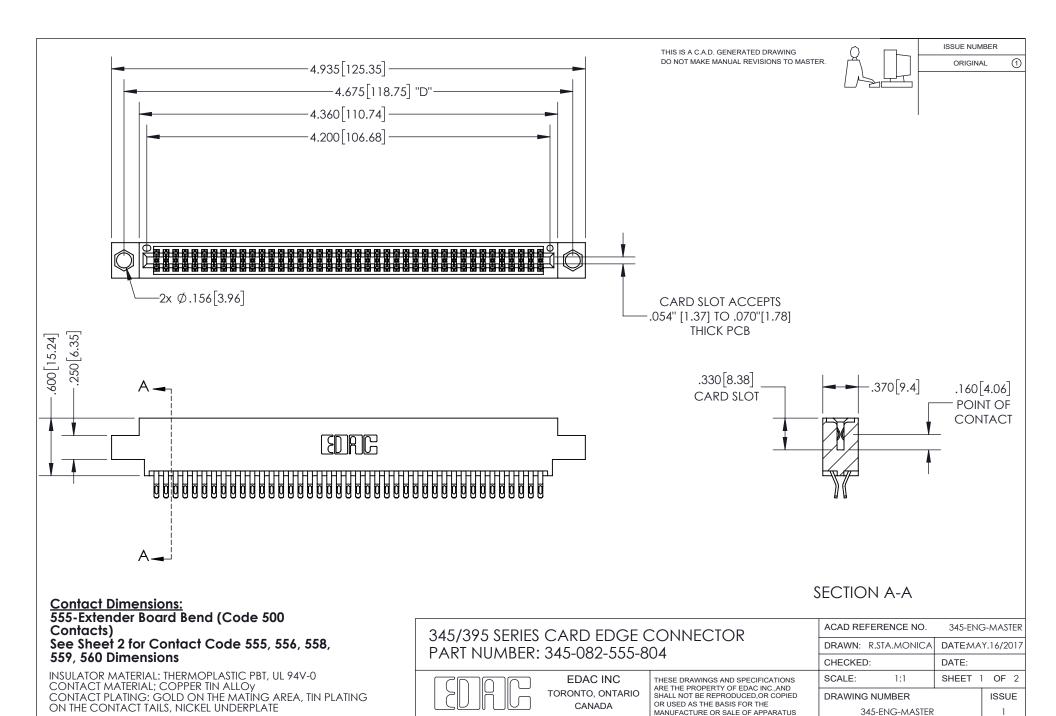

YOUR CONNECTION TO QUALITY & SERVICE

WITHOUT WRITTEN PERMISSION.

ISSUE NUMBER ORIGINAL

1

**Contact Code 558** 

Contact Code 559

**Contact Code 560** 

- INSULATOR MATERIAL: THERMOPLASTIC POLYESTER, UL 94V-0
- DAP MATERIAL AVAILABLE UPON REQUEST
- CONTACT MATERIAL; COPPER ALLOY