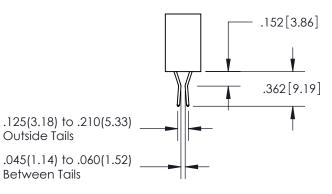

## 345/395 SERIES CARD EDGE CONNECTOR CONTACT CODE 555,556,558,559,560 DIMENSIONS

YOUR CONNECTION TO QUALITY & SERVICE

**EDAC INC** TORONTO, ONTARIO CANADA

THESE DRAWINGS AND SPECIFICATIONS ARE THE PROPERTY OF EDAC INC.,AND SHALL NOT BE REPRODUCED, OR COPIED OR USED AS THE BASIS FOR THE MANUFACTURE OR SALE OF APPARATUS WITHOUT WRITTEN PERMISSION.