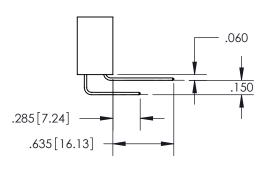

## 345/395 SERIES CARD EDGE CONNECTOR CONTACT CODE 555,556,558,559,560 DIMENSIONS

YOUR CONNECTION TO QUALITY & SERVICE

**EDAC INC** TORONTO, ONTARIO CANADA

THESE DRAWINGS AND SPECIFICATIONS ARE THE PROPERTY OF EDAC INC.,AND SHALL NOT BE REPRODUCED, OR COPIED OR USED AS THE BASIS FOR THE MANUFACTURE OR SALE OF APPARATUS WITHOUT WRITTEN PERMISSION.