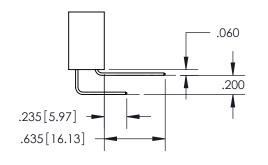

## 345/395 SERIES CARD EDGE CONNECTOR CONTACT CODE 555,556,558,559,560 DIMENSIONS

YOUR CONNECTION TO QUALITY & SERVICE

**EDAC INC** TORONTO, ONTARIO CANADA

THESE DRAWINGS AND SPECIFICATIONS ARE THE PROPERTY OF EDAC INC.,AND SHALL NOT BE REPRODUCED, OR COPIED OR USED AS THE BASIS FOR THE MANUFACTURE OR SALE OF APPARATUS WITHOUT WRITTEN PERMISSION.