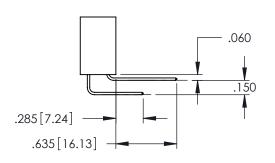

**Contact Code 558** 

Contact Code 559

Contact Code 560

INSULATOR MATERIAL: THERMOPLASTIC POLYESTER, UL 94V-0

DAP MATERIAL AVAILABLE UPON REQUEST

CONTACT MATERIAL; COPPER ALLOY CONTACT PLATING: GOLD ON THE MATING AREA, TIN PLATING ON THE CONTACT TAILS, NICKEL UNDERPLATE

345/395 SERIES CARD EDGE CONNECTOR CONTACT CODE 555,556,558,559,560 DIMENSIONS

YOUR CONNECTION TO QUALITY & SERVICE

ACAD REFERENCE NO. 345-ENG-MASTER DATE:MAY.16/2017 DRAWN: R.STA.MONICA 1:1 SHEET 2 OF 2