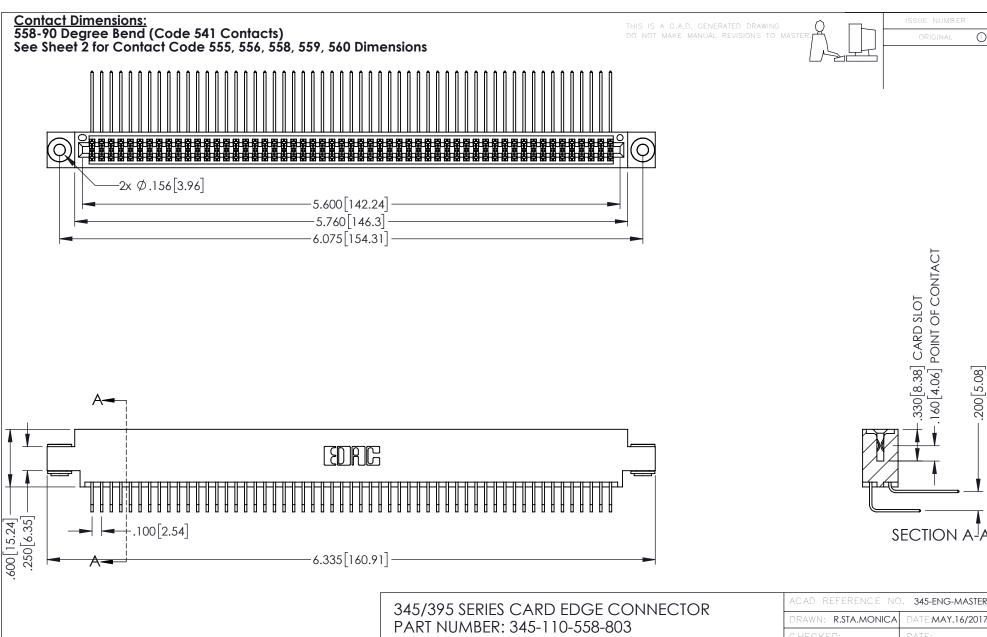

- INSULATOR MATERIAL: THERMOPLASTIC PBT BLACK, UL 94V-0 CONTACT MATERIAL; COPPER TIN ALLOY
- CONTACT PLATING: GOLD ON THE MATING AREA, TIN PLATING ON THE CONTACT TAILS, NICKEL UNDERPLATE

YOUR CONNECTION TO QUALITY & SERVICE

| ACAD REFERENCE NO. 345-ENG-MASTER |                  |
|-----------------------------------|------------------|
| DRAWN: R.STA.MONICA               | DATE:MAY.16/2017 |
| CHECKED:                          | DATE:            |
| SCALE: 1:1                        | SHEET 1 OF 2     |
| DRAWING NUMBER                    | ISSUE            |
| 345-ENG-MASTER                    | 1                |