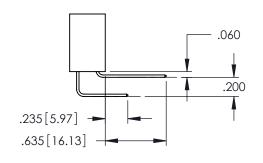

**Contact Code 558** 

Contact Code 559

Contact Code 560

INSULATOR MATERIAL: THERMOPLASTIC POLYESTER, UL 94V-0

DAP MATERIAL AVAILABLE UPON REQUEST

CONTACT MATERIAL; COPPER ALLOY CONTACT PLATING: GOLD ON THE MATING AREA, TIN PLATING ON THE CONTACT TAILS, NICKEL UNDERPLATE

345/395 SERIES CARD EDGE CONNECTOR CONTACT CODE 555,556,558,559,560 DIMENSIONS

YOUR CONNECTION TO QUALITY & SERVICE

ACAD REFERENCE NO. 345-ENG-MASTER DATE:MAY.16/2017 DRAWN: R.STA.MONICA 1:1 SHEET 2 OF 2