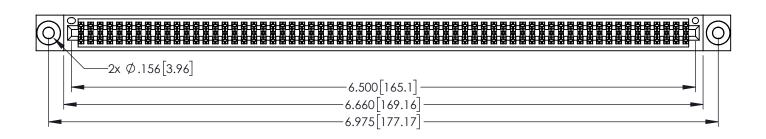

345/395 SERIES CARD EDGE CONNEC PART NUMBER: 345-128-555-503

YOUR CONNECTION TO QUALITY & SERVICE

| ECTOR                                                                                                                               | ACAD REFERENCE NO. 345-ENG-MASTER |               |                 |           |
|-------------------------------------------------------------------------------------------------------------------------------------|-----------------------------------|---------------|-----------------|-----------|
|                                                                                                                                     | DRAWN:                            | R.STA.MONICA  | DATE: <b>MA</b> | Y.16/2017 |
|                                                                                                                                     | CHECKED:                          |               | DATE:           |           |
| WINGS AND SPECIFICATIONS<br>ROPERTY OF EDAC INC.,AND<br>BE REPRODUCED,OR COPIED<br>IS THE BASIS FOR THE<br>IRE OR SALE OF APPARATUS | SCALE:                            | 1:1           | SHEET 1         | OF 2      |
|                                                                                                                                     | DRAWING                           | NUMBER        |                 | ISSUE     |
|                                                                                                                                     | 3.                                | 45-ENG-MASTER |                 | 1         |