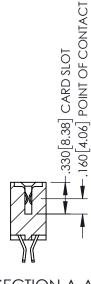

**Contact Dimensions:** 555-Extender Board Bend (Code 500 Contacts)
See Sheet 2 for Contact Code 555, 556, 558, 559, 560 Dimensions

1

SECTION A-A

INSULATOR MATERIAL: THERMOPLASTIC PBT BLACK, UL 94V-0

CONTACT MATERIAL; COPPER TIN ALLOY CONTACT PLATING: GOLD ON THE MATING AREA, TIN PLATING ON THE CONTACT TAILS, NICKEL UNDERPLATE