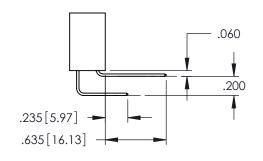

**Contact Dimensions:** 555-Extender Board Bend (Code 500 Contacts)
See Sheet 2 for Contact Code 555, 556, 558, 559, 560 Dimensions

1

SECTION A-A

INSULATOR MATERIAL: THERMOPLASTIC PBT BLACK, UL 94V-0

CONTACT MATERIAL; COPPER TIN ALLOY CONTACT PLATING: GOLD ON THE MATING AREA, TIN PLATING ON THE CONTACT TAILS, NICKEL UNDERPLATE

**Contact Code 558** 

Contact Code 559

**Contact Code 560** 

INSULATOR MATERIAL: THERMOPLASTIC POLYESTER, UL 94V-0 DAP MATERIAL AVAILABLE UPON REQUEST

CONTACT MATERIAL; COPPER ALLOY CONTACT PLATING: GOLD ON THE MATING AREA, TIN PLATING ON THE CONTACT TAILS, NICKEL UNDERPLATE