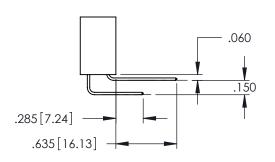

**Contact Dimensions:** 555-Extender Board Bend (Code 500 Contacts)
See Sheet 2 for Contact Code 555, 556, 558, 559, 560 Dimensions

1

SECTION A-A

INSULATOR MATERIAL: THERMOPLASTIC PBT BLACK, UL 94V-0

CONTACT MATERIAL; COPPER TIN ALLOY CONTACT PLATING: GOLD ON THE MATING AREA, TIN PLATING ON THE CONTACT TAILS, NICKEL UNDERPLATE