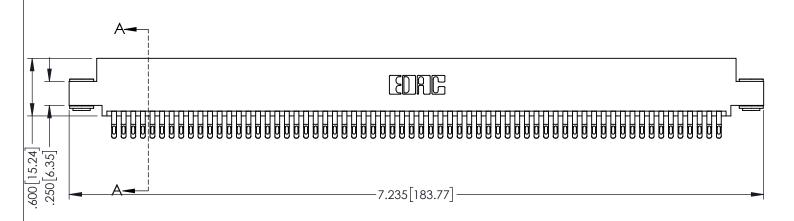

345/395 SERIES CARD EDGE CONNEC PART NUMBER: 345-128-555-503

YOUR CONNECTION TO QUALITY & SERVICE

| ECTOR                                                                                                                               | ACAD REFERENCE NO. 345-ENG-MASTER |               |                 |           |
|-------------------------------------------------------------------------------------------------------------------------------------|-----------------------------------|---------------|-----------------|-----------|
|                                                                                                                                     | DRAWN:                            | R.STA.MONICA  | DATE: <b>MA</b> | Y.16/2017 |
|                                                                                                                                     | CHECKED:                          |               | DATE:           |           |
| WINGS AND SPECIFICATIONS<br>ROPERTY OF EDAC INC.,AND<br>BE REPRODUCED,OR COPIED<br>IS THE BASIS FOR THE<br>IRE OR SALE OF APPARATUS | SCALE:                            | 1:1           | SHEET 1         | OF 2      |
|                                                                                                                                     | DRAWING                           | NUMBER        |                 | ISSUE     |
|                                                                                                                                     | 3.                                | 45-ENG-MASTER |                 | 1         |