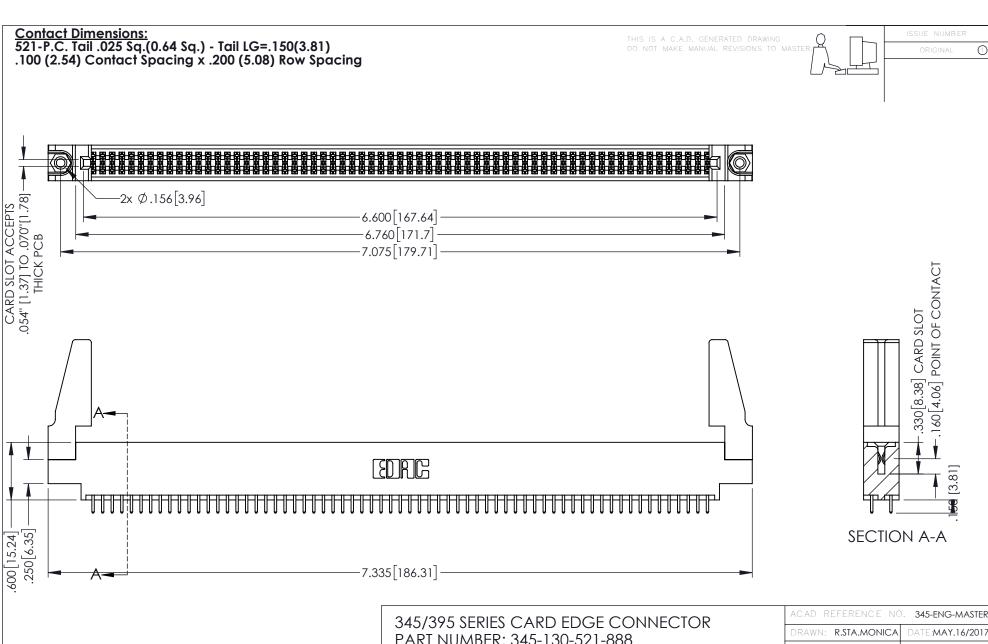

- INSULATOR MATERIAL: THERMOPLASTIC PBT BLACK, UL 94V-0 CONTACT MATERIAL; COPPER TIN ALLOY
- CONTACT PLATING: GOLD ON THE MATING AREA, TIN PLATING ON THE CONTACT TAILS, NICKEL UNDERPLATE

| 345/395 SERIES CARD EDGE CONNECTOR |
|------------------------------------|
| PART NUMBER: 345-130-521-888       |

| ACAD REFERENCE NO. 345-ENG-MASTER |                  |       |  |
|-----------------------------------|------------------|-------|--|
| DRAWN: R.STA.MONICA               | DATE:MAY.16/2017 |       |  |
| CHECKED:                          | DATE:            |       |  |
| SCALE: 1:1                        | SHEET 1          | OF 2  |  |
| DRAWING NUMBER                    |                  | ISSUE |  |
| 345-ENG-MASTER                    |                  | 1     |  |