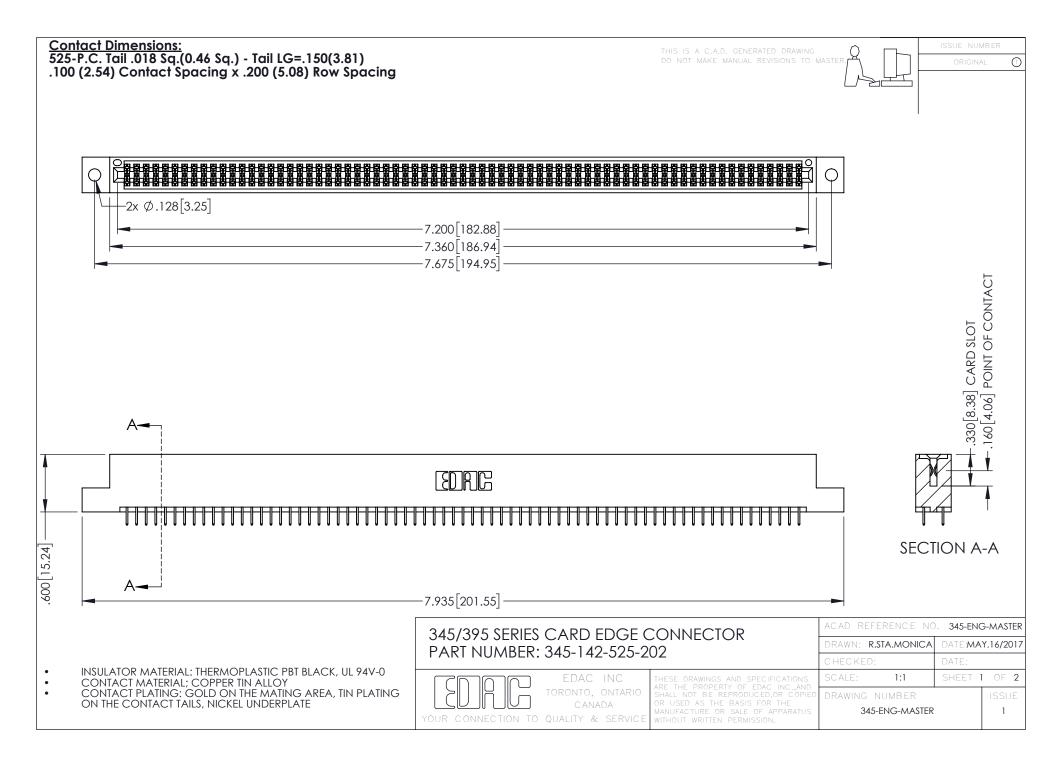

## 345/395 SERIES CARD EDGE CONNECTOR CONTACT CODE 555,556,558,559,560 DIMENSIONS

YOUR CONNECTION TO QUALITY & SERVICE

|    | ACAD REFERENCE NO. 345-ENG-MASTER |                  |
|----|-----------------------------------|------------------|
| 3  | DRAWN: R.STA.MONICA               | DATE:MAY.16/2017 |
|    | CHECKED:                          | DATE:            |
| ,  | SCALE: 1:1                        | SHEET 2 OF 2     |
| ΞD | DRAWING NUMBER                    | ISSUE            |