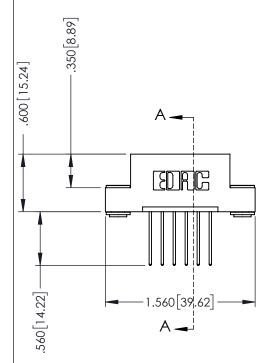

## 346/396 SERIES CARD EDGE CONNECTOR CONTACT CODE 555,556,558,559,560 DIMENSIONS

YOUR CONNECTION TO QUALITY & SERVICE

**EDAC INC** TORONTO, ONTARIO CANADA

THESE DRAWINGS AND SPECIFICATIONS ARE THE PROPERTY OF EDAC INC.,AND SHALL NOT BE REPRODUCED, OR COPIED OR USED AS THE BASIS FOR THE MANUFACTURE OR SALE OF APPARATUS WITHOUT WRITTEN PERMISSION.

## **Contact Code 555**

## **Contact Code 556**

INSULATOR MATERIAL: THERMOPLASTIC POLYESTER, UL 94V-0 CONTACT MATERIAL; COPPER, NICKEL, TIN ALLOY CA-725 CONTACT PLATING: GOLD ON THE MATING AREA, TIN-LEAD

ON THE CONTACT TAILS, NICKEL UNDERPLATE