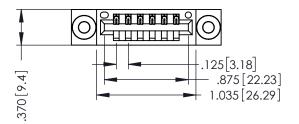

346/396 SERIES CARD EDGE CONNECTOR PART NUMBER: 346-006-540-103

YOUR CONNECTION TO QUALITY & SERVICE

**EDAC INC** TORONTO, ONTARIO CANADA

THESE DRAWINGS AND SPECIFICATIONS ARE THE PROPERTY OF EDAC INC.,AND SHALL NOT BE REPRODUCED,OR COPIED OR USED AS THE BASIS FOR THE MANUFACTURE OR SALE OF APPARATUS WITHOUT WRITTEN PERMISSION.

THIS IS A C.A.D. GENERATED DRAWING DO NOT MAKE MANUAL REVISIONS TO MASTER.

ISSUE NUMBER

ORIGINAL

1

- INSULATOR MATERIAL: THERMOPLASTIC POLYESTER, UL 94V-0 CONTACT MATERIAL; COPPER, NICKEL, TIN ALLOY CA-725 CONTACT PLATING: GOLD ON THE MATING AREA, TIN-LEAD
  - ON THE CONTACT TAILS, NICKEL UNDERPLATE