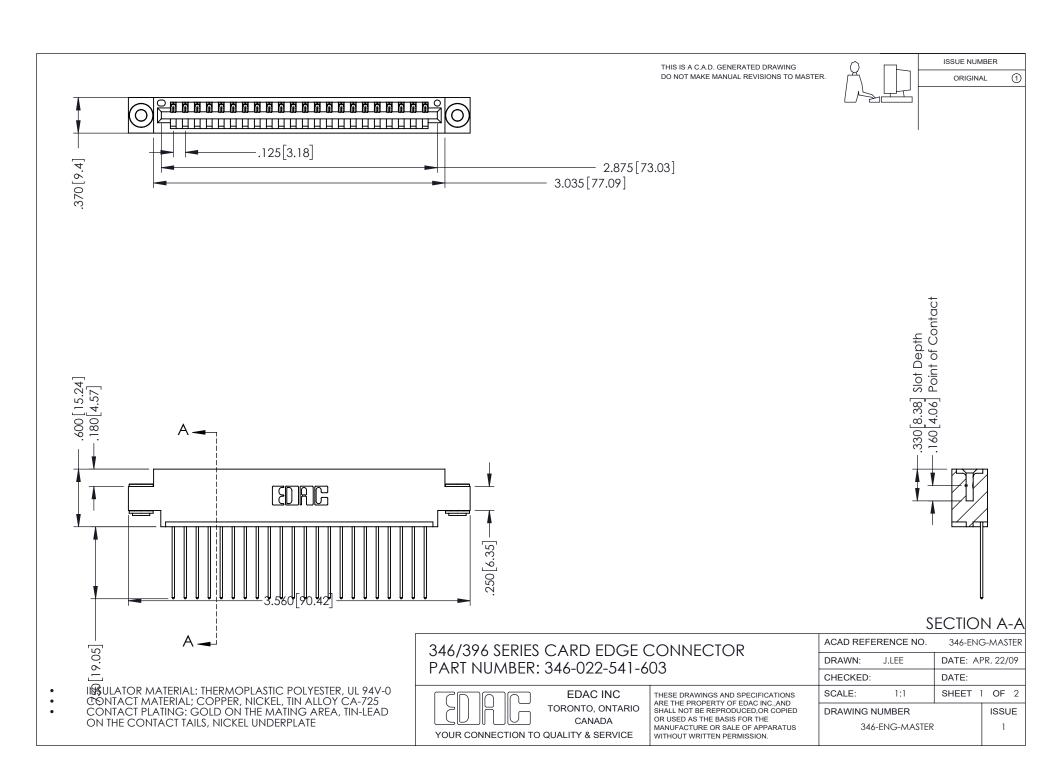

## **Contact Code 556**

INSULATOR MATERIAL: THERMOPLASTIC POLYESTER, UL 94V-0 CONTACT MATERIAL; COPPER, NICKEL, TIN ALLOY CA-725 CONTACT PLATING: GOLD ON THE MATING AREA, TIN-LEAD

ON THE CONTACT TAILS, NICKEL UNDERPLATE

## 346/396 SERIES CARD EDGE CONNECTOR CONTACT CODE 555,556,558,559,560 DIMENSIONS

YOUR CONNECTION TO QUALITY & SERVICE

**EDAC INC** TORONTO, ONTARIO CANADA

THESE DRAWINGS AND SPECIFICATIONS ARE THE PROPERTY OF EDAC INC.,AND SHALL NOT BE REPRODUCED, OR COPIED OR USED AS THE BASIS FOR THE MANUFACTURE OR SALE OF APPARATUS WITHOUT WRITTEN PERMISSION.