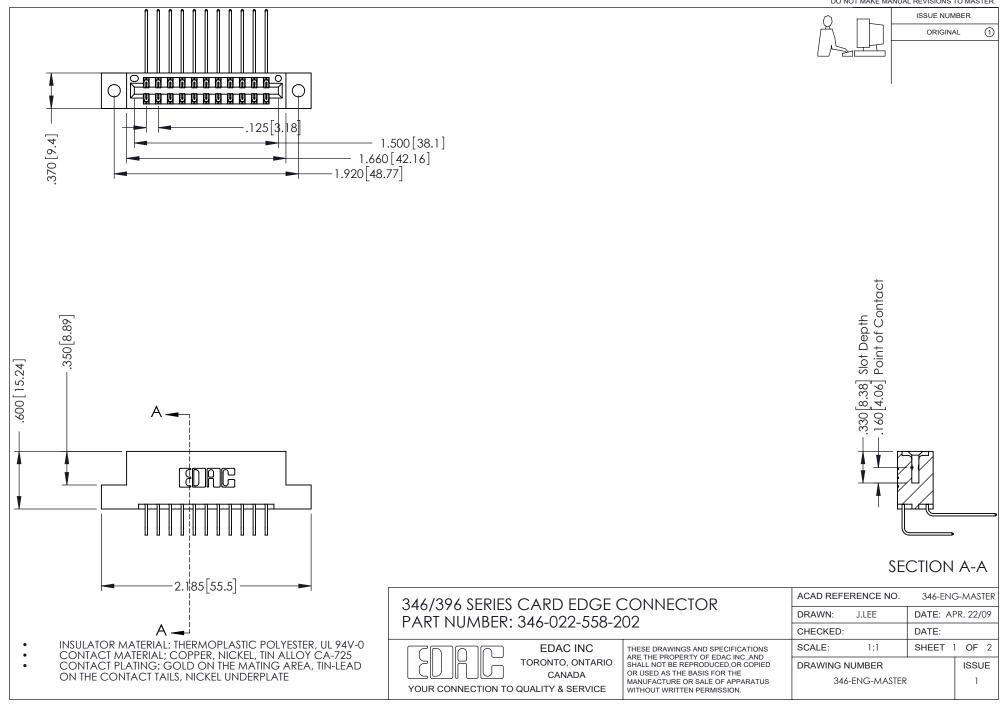

## **Contact Code 556**

INSULATOR MATERIAL: THERMOPLASTIC POLYESTER, UL 94V-0 CONTACT MATERIAL; COPPER, NICKEL, TIN ALLOY CA-725 CONTACT PLATING: GOLD ON THE MATING AREA, TIN-LEAD

ON THE CONTACT TAILS, NICKEL UNDERPLATE

## 346/396 SERIES CARD EDGE CONNECTOR CONTACT CODE 555,556,558,559,560 DIMENSIONS

YOUR CONNECTION TO QUALITY & SERVICE

**EDAC INC** TORONTO, ONTARIO CANADA

THESE DRAWINGS AND SPECIFICATIONS ARE THE PROPERTY OF EDAC INC.,AND SHALL NOT BE REPRODUCED, OR COPIED OR USED AS THE BASIS FOR THE MANUFACTURE OR SALE OF APPARATUS WITHOUT WRITTEN PERMISSION.