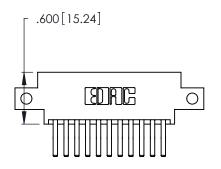

THIS IS A C.A.D. GENERATED DRAWING DO NOT MAKE MANUAL REVISIONS TO MASTER.

ISSUE NUMBER

ORIGINAL

1

**Contact Code 555** 

Contact Code 556

**Contact Code 558** 

**Contact Code 559** 

**Contact Code 560** 

INSULATOR MATERIAL: THERMOPLASTIC POLYESTER, UL 94V-0 CONTACT MATERIAL; COPPER, NICKEL, TIN ALLOY CA-725 CONTACT PLATING: GOLD ON THE MATING AREA, TIN-LEAD

ON THE CONTACT TAILS, NICKEL UNDERPLATE

346/396 SERIES CARD EDGE CONNECTOR CONTACT CODE 555,556,558,559,560 DIMENSIONS

YOUR CONNECTION TO QUALITY & SERVICE

**EDAC INC** TORONTO, ONTARIO CANADA

THESE DRAWINGS AND SPECIFICATIONS ARE THE PROPERTY OF EDAC INC.,AND SHALL NOT BE REPRODUCED, OR COPIED OR USED AS THE BASIS FOR THE MANUFACTURE OR SALE OF APPARATUS WITHOUT WRITTEN PERMISSION.