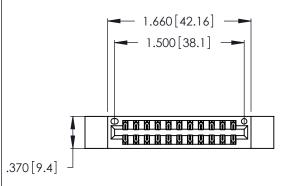

Contact Dimensions:
560-Extender Board Bend (Code 523 Contacts)
See Sheet 2 for Contact Code 555, 556, 558, 559, 560 Dimensions

THIS IS A C.A.D. GENERATED DRAWING DO NOT MAKE MANUAL REVISIONS TO MASTER.

ISSUE NUMBER

ORIGINAL

1

.330 [8.38] Card Slot .160 [4.07] Point of Contact

Card Slot Accepts .054 [1.37] to .070 [1.78] Thick P.C. Board

INSULATOR MATERIAL: THERMOPLASTIC POLYESTER, UL 94V-0 CONTACT MATERIAL; COPPER, NICKEL, TIN\_ALLOY CA-725

CONTACT PLATING: GOLD ON THE MATING AREA, TIN-LEAD ON THE CONTACT TAILS, NICKEL UNDERPLATE

346/396 SERIES CARD EDGE CONNECTOR PART NUMBER: 346-022-560-812

YOUR CONNECTION TO QUALITY & SERVICE

**EDAC INC** TORONTO, ONTARIO CANADA