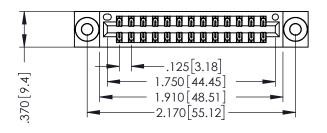

346/396 SERIES CARD EDGE CONNECTOR PART NUMBER: 346-026-540-203

YOUR CONNECTION TO QUALITY & SERVICE

**EDAC INC** TORONTO, ONTARIO CANADA

THESE DRAWINGS AND SPECIFICATIONS ARE THE PROPERTY OF EDAC INC.,AND SHALL NOT BE REPRODUCED,OR COPIED OR USED AS THE BASIS FOR THE MANUFACTURE OR SALE OF APPARATUS WITHOUT WRITTEN PERMISSION.

| ACAD REFERENCE NO. | 346-ENG-MASTER   |
|--------------------|------------------|
| DRAWN: J.LEE       | DATE: APR. 22/09 |
| CHECKED:           | DATE:            |
| SCALE: 1:1         | SHEET 1 OF 2     |
| DRAWING NUMBER     | ISSUE            |