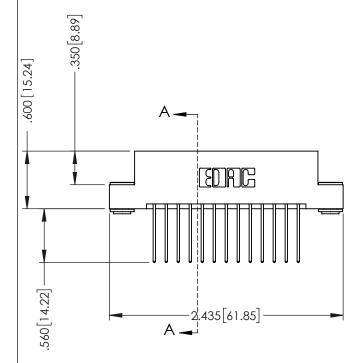

SECTION A-A

.330 [8.38] Slot Depth .160 [4.06] Point of Contact

346-ENG-MASTER

ISSUE NUMBER ORIGINAL 1

## 346/396 SERIES CARD EDGE CONNECTOR CONTACT CODE 555,556,558,559,560 DIMENSIONS

YOUR CONNECTION TO QUALITY & SERVICE

**EDAC INC** TORONTO, ONTARIO CANADA

THESE DRAWINGS AND SPECIFICATIONS ARE THE PROPERTY OF EDAC INC.,AND SHALL NOT BE REPRODUCED, OR COPIED OR USED AS THE BASIS FOR THE MANUFACTURE OR SALE OF APPARATUS WITHOUT WRITTEN PERMISSION.

|   | ACAD REFERENCE NO. | 346-ENG-MASTER   |
|---|--------------------|------------------|
|   | DRAWN: J.LEE       | DATE: APR. 22/09 |
| • | CHECKED:           | DATE:            |
|   | SCALE: 1:1         | SHEET 2 OF 2     |
|   | DRAWING NUMBER     | ISSUE            |
|   | 346-ENG-MASTER     | 1                |