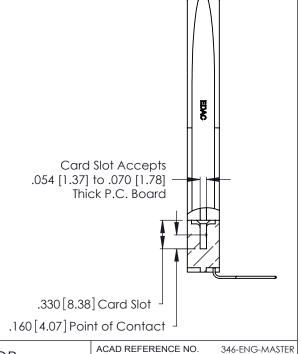

Contact Dimensions:
559-90 Degree Bend (Code 541 Contacts)
See Sheet 2 for Contact Code 555, 556, 558, 559, 560 Dimensions -3.795[96.39] -3.535 [89.79] 3.375 [85.73] .370 [9.4] .600 [15.24]

THIS IS A C.A.D. GENERATED DRAWING DO NOT MAKE MANUAL REVISIONS TO MASTER.

ISSUE NUMBER ORIGINAL

(1)

DRAWN:

346/396 SERIES CARD EDGE CONNECTOR PART NUMBER: 346-026-559-678

YOUR CONNECTION TO QUALITY & SERVICE

**EDAC INC** TORONTO, ONTARIO CANADA

THESE DRAWINGS AND SPECIFICATIONS ARE THE PROPERTY OF EDAC INC.,AND SHALL NOT BE REPRODUCED, OR COPIED OR USED AS THE BASIS FOR THE MANUFACTURE OR SALE OF APPARATUS WITHOUT WRITTEN PERMISSION.

CHECKED: DATE: SCALE: N.T.S SHEET 1 OF 2 DRAWING NUMBER **ISSUE** 346-ENG-MASTER

DATE: APR. 22/09

J.LEE

INSULATOR MATERIAL: THERMOPLASTIC POLYESTER, UL 94V-0 CONTACT MATERIAL; COPPER, NICKEL, TIN ALLOY CA-725