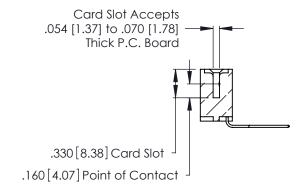

THIS IS A C.A.D. GENERATED DRAWING DO NOT MAKE MANUAL REVISIONS TO MASTER.

ISSUE NUMBER

ORIGINAL

1

**Contact Code 555** 

Contact Code 556

**Contact Code 558** 

**Contact Code 559** 

**Contact Code 560** 

INSULATOR MATERIAL: THERMOPLASTIC POLYESTER, UL 94V-0 CONTACT MATERIAL; COPPER, NICKEL, TIN ALLOY CA-725 CONTACT PLATING: GOLD ON THE MATING AREA, TIN-LEAD

ON THE CONTACT TAILS, NICKEL UNDERPLATE

346/396 SERIES CARD EDGE CONNECTOR CONTACT CODE 555,556,558,559,560 DIMENSIONS

YOUR CONNECTION TO QUALITY & SERVICE

**EDAC INC** TORONTO, ONTARIO CANADA

THESE DRAWINGS AND SPECIFICATIONS ARE THE PROPERTY OF EDAC INC.,AND SHALL NOT BE REPRODUCED, OR COPIED OR USED AS THE BASIS FOR THE MANUFACTURE OR SALE OF APPARATUS WITHOUT WRITTEN PERMISSION.

|  | ACAD REFERENCE NO. | 346-ENG-MASTER   |
|--|--------------------|------------------|
|  | DRAWN: J.LEE       | DATE: APR. 22/09 |
|  | CHECKED:           | DATE:            |
|  | SCALE: 1:1         | SHEET 2 OF 2     |
|  | DRAWING NUMBER     | ISSUE            |
|  | 346-ENG-MASTER     | 1                |