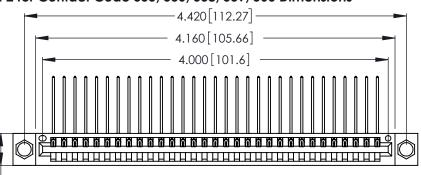

Contact Dimensions:
559-90 Degree Bend (Code 541 Contacts)
See Sheet 2 for Contact Code 555, 556, 558, 559, 560 Dimensions

.370 [9.4]

THIS IS A C.A.D. GENERATED DRAWING DO NOT MAKE MANUAL REVISIONS TO MASTER.

- INSULATOR MATERIAL: THERMOPLASTIC POLYESTER, UL 94V-0 CONTACT MATERIAL; COPPER, NICKEL, TIN ALLOY CA-725
- CONTACT PLATING: GOLD ON THE MATING AREA, TIN-LEAD ON THE CONTACT TAILS, NICKEL UNDERPLATE

| 346/396 SERIES CARD EDGE CONNECTOR |
|------------------------------------|
| PART NUMBER: 346-031-559-104       |

**EDAC INC** TORONTO, ONTARIO CANADA

THESE DRAWINGS AND SPECIFICATIONS ARE THE PROPERTY OF EDAC INC.,AND SHALL NOT BE REPRODUCED, OR COPIED OR USED AS THE BASIS FOR THE MANUFACTURE OR SALE OF APPARATUS WITHOUT WRITTEN PERMISSION.

| ACAD REFERENCE NO. | 346-ENG-MASTER   |
|--------------------|------------------|
| DRAWN: J.LEE       | DATE: APR. 22/09 |
| CHECKED:           | DATE:            |
| SCALE: N.T.S       | SHEET 1 OF 2     |
| DRAWING NUMBER     | ISSUE            |
| 346-ENG-MASTER     | 1                |
|                    | <b>I</b>         |