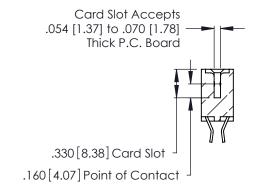

THIS IS A C.A.D. GENERATED DRAWING DO NOT MAKE MANUAL REVISIONS TO MASTER.

ISSUE NUMBER

ORIGINAL

1

**Contact Code 555** 

Contact Code 556

**Contact Code 558** 

**Contact Code 559** 

**Contact Code 560** 

INSULATOR MATERIAL: THERMOPLASTIC POLYESTER, UL 94V-0 CONTACT MATERIAL; COPPER, NICKEL, TIN ALLOY CA-725 CONTACT PLATING: GOLD ON THE MATING AREA, TIN-LEAD

ON THE CONTACT TAILS, NICKEL UNDERPLATE

346/396 SERIES CARD EDGE CONNECTOR CONTACT CODE 555,556,558,559,560 DIMENSIONS

YOUR CONNECTION TO QUALITY & SERVICE

**EDAC INC** TORONTO, ONTARIO CANADA

THESE DRAWINGS AND SPECIFICATIONS ARE THE PROPERTY OF EDAC INC.,AND SHALL NOT BE REPRODUCED, OR COPIED OR USED AS THE BASIS FOR THE MANUFACTURE OR SALE OF APPARATUS WITHOUT WRITTEN PERMISSION.