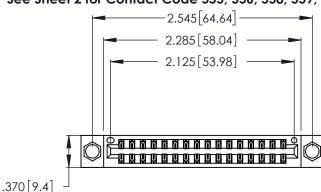

<u>Contact Dimensions:</u>
555-Extender Board Bend (Code 500 Contacts)
See Sheet 2 for Contact Code 555, 556, 558, 559, 560 Dimensions

- INSULATOR MATERIAL: THERMOPLASTIC POLYESTER, UL 94V-0 CONTACT MATERIAL; COPPER, NICKEL, TIN ALLOY CA-725
- CONTACT PLATING: GOLD ON THE MATING AREA, TIN-LEAD ON THE CONTACT TAILS, NICKEL UNDERPLATE

THIS IS A C.A.D. GENERATED DRAWING DO NOT MAKE MANUAL REVISIONS TO MASTER.

1

346/396 SERIES CARD EDGE CONNECTOR PART NUMBER: 346-032-555-204

**EDAC INC** TORONTO, ONTARIO CANADA

THESE DRAWINGS AND SPECIFICATIONS ARE THE PROPERTY OF EDAC INC., AND SHALL NOT BE REPRODUCED, OR COPIED OR USED AS THE BASIS FOR THE MANUFACTURE OR SALE OF APPARATUS WITHOUT WRITTEN PERMISSION.