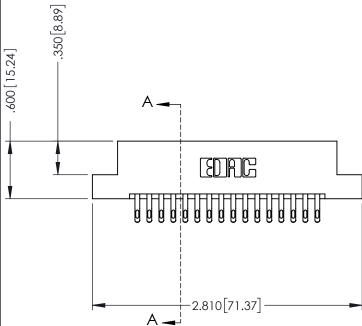

346-ENG-MASTER

.330 [8.38] Slot Depth .160 [4.06] Point of Contact

SECTION A-A

ISSUE NUMBER ORIGINAL 1

## **Contact Code 555**

## **Contact Code 556**

INSULATOR MATERIAL: THERMOPLASTIC POLYESTER, UL 94V-0 CONTACT MATERIAL; COPPER, NICKEL, TIN ALLOY CA-725 CONTACT PLATING: GOLD ON THE MATING AREA, TIN-LEAD

ON THE CONTACT TAILS, NICKEL UNDERPLATE