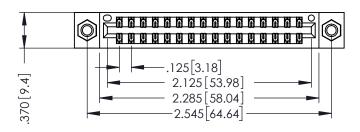

346/396 SERIES CARD EDGE CONNECTOR PART NUMBER: 346-032-555-207

YOUR CONNECTION TO QUALITY & SERVICE

**EDAC INC** TORONTO, ONTARIO CANADA

THESE DRAWINGS AND SPECIFICATIONS ARE THE PROPERTY OF EDAC INC.,AND SHALL NOT BE REPRODUCED, OR COPIED OR USED AS THE BASIS FOR THE MANUFACTURE OR SALE OF APPARATUS WITHOUT WRITTEN PERMISSION.

THIS IS A C.A.D. GENERATED DRAWING DO NOT MAKE MANUAL REVISIONS TO MASTER.

ISSUE NUMBER

ORIGINAL

1

INSULATOR MATERIAL: THERMOPLASTIC POLYESTER, UL 94V-0 CONTACT MATERIAL; COPPER, NICKEL, TIN ALLOY CA-725 CONTACT PLATING: GOLD ON THE MATING AREA, TIN-LEAD ON THE CONTACT TAILS, NICKEL UNDERPLATE