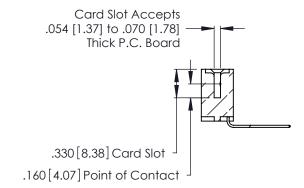

INSULATOR MATERIAL: THERMOPLASTIC POLYESTER, UL 94V-0 CONTACT MATERIAL; COPPER, NICKEL, TIN ALLOY CA-725

CONTACT PLATING: GOLD ON THE MATING AREA, TIN-LEAD ON THE CONTACT TAILS, NICKEL UNDERPLATE

| 346/396 SERIES CARD EDGE CONNECTOR |
|------------------------------------|
| PART NUMBER: 346-032-559-608       |

YOUR CONNECTION TO QUALITY & SERVICE

**EDAC INC** TORONTO, ONTARIO CANADA

THESE DRAWINGS AND SPECIFICATIONS ARE THE PROPERTY OF EDAC INC.,AND SHALL NOT BE REPRODUCED, OR COPIED OR USED AS THE BASIS FOR THE MANUFACTURE OR SALE OF APPARATUS WITHOUT WRITTEN PERMISSION.