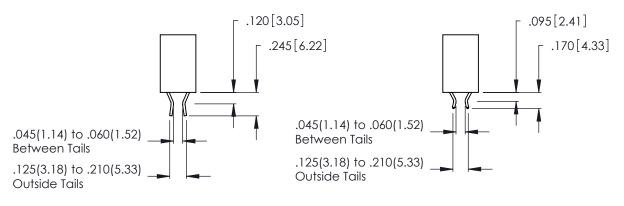

Contact Dimensions:
559-90 Degree Bend (Code 541 Contacts)
See Sheet 2 for Contact Code 555, 556, 558, 559, 560 Dimensions

.370 [9.4]

THIS IS A C.A.D. GENERATED DRAWING DO NOT MAKE MANUAL REVISIONS TO MASTER.

THIS IS A C.A.D. GENERATED DRAWING DO NOT MAKE MANUAL REVISIONS TO MASTER.

ISSUE NUMBER

ORIGINAL

1

**Contact Code 555** 

Contact Code 556

**Contact Code 558** 

**Contact Code 559** 

Contact Code 560

INSULATOR MATERIAL: THERMOPLASTIC POLYESTER, UL 94V-0 CONTACT MATERIAL; COPPER, NICKEL, TIN ALLOY CA-725 CONTACT PLATING: GOLD ON THE MATING AREA, TIN-LEAD

ON THE CONTACT TAILS, NICKEL UNDERPLATE

346/396 SERIES CARD EDGE CONNECTOR CONTACT CODE 555,556,558,559,560 DIMENSIONS

YOUR CONNECTION TO QUALITY & SERVICE

**EDAC INC** TORONTO, ONTARIO CANADA

THESE DRAWINGS AND SPECIFICATIONS ARE THE PROPERTY OF EDAC INC.,AND SHALL NOT BE REPRODUCED, OR COPIED OR USED AS THE BASIS FOR THE MANUFACTURE OR SALE OF APPARATUS WITHOUT WRITTEN PERMISSION.