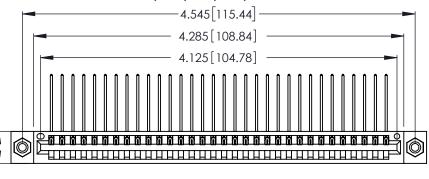

INSULATOR MATERIAL: THERMOPLASTIC POLYESTER, UL 94V-0 CONTACT MATERIAL; COPPER, NICKEL, TIN ALLOY CA-725

CONTACT PLATING: GOLD ON THE MATING AREA, TIN-LEAD ON THE CONTACT TAILS, NICKEL UNDERPLATE

| 346/396 SERIES CARD EDGE CONNECTOR |
|------------------------------------|
| PART NUMBER: 346-032-559-608       |

YOUR CONNECTION TO QUALITY & SERVICE

**EDAC INC** TORONTO, ONTARIO CANADA

THESE DRAWINGS AND SPECIFICATIONS ARE THE PROPERTY OF EDAC INC.,AND SHALL NOT BE REPRODUCED, OR COPIED OR USED AS THE BASIS FOR THE MANUFACTURE OR SALE OF APPARATUS WITHOUT WRITTEN PERMISSION.