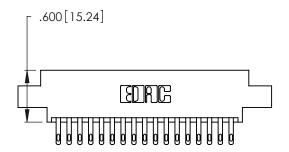

THIS IS A C.A.D. GENERATED DRAWING DO NOT MAKE MANUAL REVISIONS TO MASTER.

346/396 SERIES CARD EDGE CONNECTOR PART NUMBER: 346-034-500-804

**EDAC INC** TORONTO, ONTARIO CANADA

THESE DRAWINGS AND SPECIFICATIONS ARE THE PROPERTY OF EDAC INC.,AND SHALL NOT BE REPRODUCED, OR COPIED OR USED AS THE BASIS FOR THE MANUFACTURE OR SALE OF APPARATUS WITHOUT WRITTEN PERMISSION.