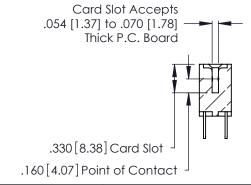

THIS IS A C.A.D. GENERATED DRAWING DO NOT MAKE MANUAL REVISIONS TO MASTER.

ISSUE NUMBER

ORIGINAL

1

**Contact Code 555** 

Contact Code 556

**Contact Code 558** 

**Contact Code 559** 

Contact Code 560

INSULATOR MATERIAL: THERMOPLASTIC POLYESTER, UL 94V-0 CONTACT MATERIAL; COPPER, NICKEL, TIN ALLOY CA-725 CONTACT PLATING: GOLD ON THE MATING AREA, TIN-LEAD

ON THE CONTACT TAILS, NICKEL UNDERPLATE