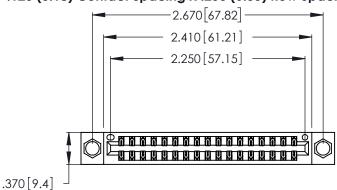

Contact Dimensions: 500-Wire Hole .050x.025 (1.27x0.64) - Tail LG. =.260 (6.60) .125 (3.18) Contact Spacing x .250 (6.35) Row Spacing

- INSULATOR MATERIAL: THERMOPLASTIC POLYESTER, UL 94V-0 CONTACT MATERIAL; COPPER, NICKEL, TIN\_ALLOY CA-725
- CONTACT PLATING: GOLD ON THE MATING AREA, TIN-LEAD ON THE CONTACT TAILS, NICKEL UNDERPLATE

THIS IS A C.A.D. GENERATED DRAWING DO NOT MAKE MANUAL REVISIONS TO MASTER.

346/396 SERIES CARD EDGE CONNECTOR PART NUMBER: 346-034-500-804

**EDAC INC** TORONTO, ONTARIO CANADA

THESE DRAWINGS AND SPECIFICATIONS ARE THE PROPERTY OF EDAC INC.,AND SHALL NOT BE REPRODUCED, OR COPIED OR USED AS THE BASIS FOR THE MANUFACTURE OR SALE OF APPARATUS WITHOUT WRITTEN PERMISSION.