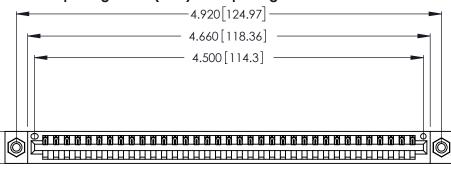

<u>Contact Dimensions:</u>
522-P.C. Tail .025 Sq. (0.64 Sq.) - Tail LG. =.440 (11.18)
.125 (3.18) Contact Spacing x .250 (6.35) Row Spacing

.370 [9.4]

THIS IS A C.A.D. GENERATED DRAWING DO NOT MAKE MANUAL REVISIONS TO MASTER.

Card Slot Accepts .054 [1.37] to .070 [1.78] Thick P.C. Board .330 [8.38] Card Slot .160 [4.07] Point of Contact

INSULATOR MATERIAL: THERMOPLASTIC POLYESTER, UL 94V-0 CONTACT MATERIAL; COPPER, NICKEL, TIN ALLOY CA-725

CONTACT PLATING: GOLD ON THE MATING AREA, TIN-LEAD ON THE CONTACT TAILS, NICKEL UNDERPLATE

346/396 SERIES CARD EDGE CONNECTOR PART NUMBER: 346-035-522-608

YOUR CONNECTION TO QUALITY & SERVICE

**EDAC INC** TORONTO, ONTARIO CANADA