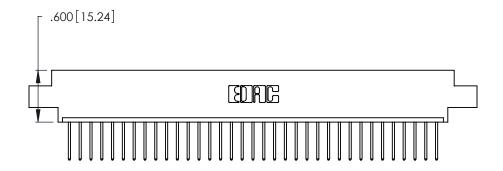

<u>Contact Dimensions:</u>
522-P.C. Tail .025 Sq. (0.64 Sq.) - Tail LG. =.440 (11.18)
.125 (3.18) Contact Spacing x .250 (6.35) Row Spacing

.370 [9.4]

THIS IS A C.A.D. GENERATED DRAWING DO NOT MAKE MANUAL REVISIONS TO MASTER.

Card Slot Accepts .054 [1.37] to .070 [1.78] Thick P.C. Board .330 [8.38] Card Slot .160 [4.07] Point of Contact

INSULATOR MATERIAL: THERMOPLASTIC POLYESTER, UL 94V-0 CONTACT MATERIAL; COPPER, NICKEL, TIN ALLOY CA-725

CONTACT PLATING: GOLD ON THE MATING AREA, TIN-LEAD ON THE CONTACT TAILS, NICKEL UNDERPLATE

346/396 SERIES CARD EDGE CONNECTOR PART NUMBER: 346-035-522-608

YOUR CONNECTION TO QUALITY & SERVICE

**EDAC INC** TORONTO, ONTARIO CANADA