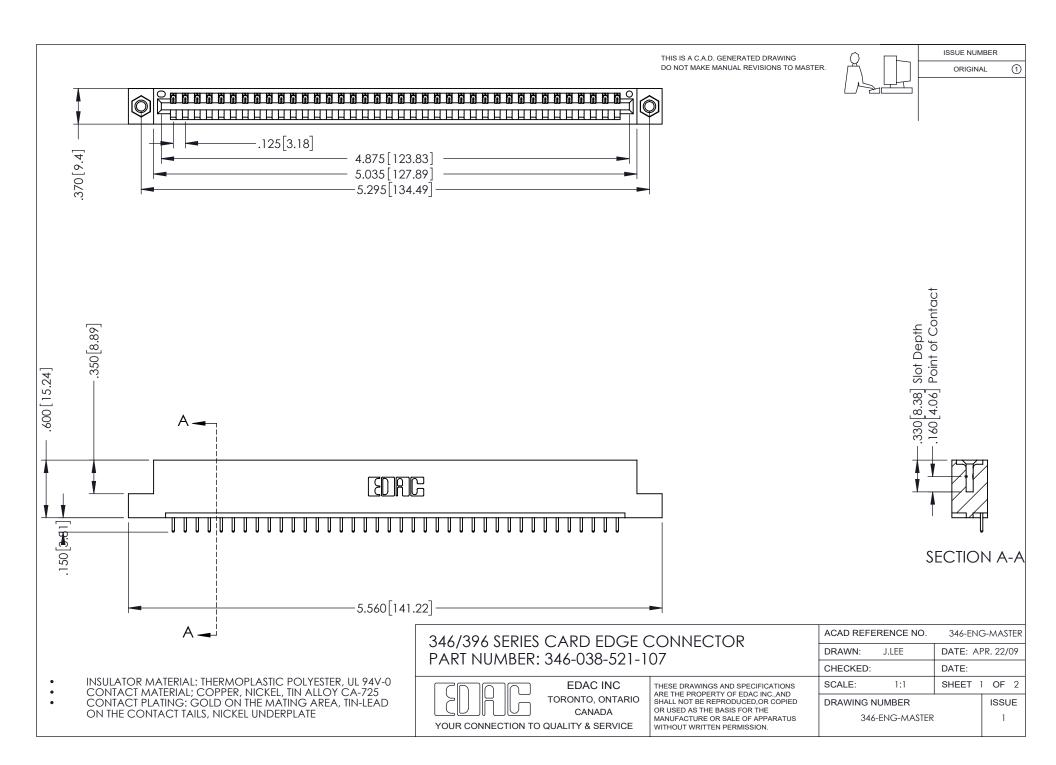

## **Contact Code 556**

INSULATOR MATERIAL: THERMOPLASTIC POLYESTER, UL 94V-0 CONTACT MATERIAL; COPPER, NICKEL, TIN ALLOY CA-725 CONTACT PLATING: GOLD ON THE MATING AREA, TIN-LEAD

ON THE CONTACT TAILS, NICKEL UNDERPLATE

## 346/396 SERIES CARD EDGE CONNECTOR CONTACT CODE 555,556,558,559,560 DIMENSIONS

YOUR CONNECTION TO QUALITY & SERVICE

**EDAC INC** TORONTO, ONTARIO CANADA

THESE DRAWINGS AND SPECIFICATIONS ARE THE PROPERTY OF EDAC INC.,AND SHALL NOT BE REPRODUCED, OR COPIED OR USED AS THE BASIS FOR THE MANUFACTURE OR SALE OF APPARATUS WITHOUT WRITTEN PERMISSION.