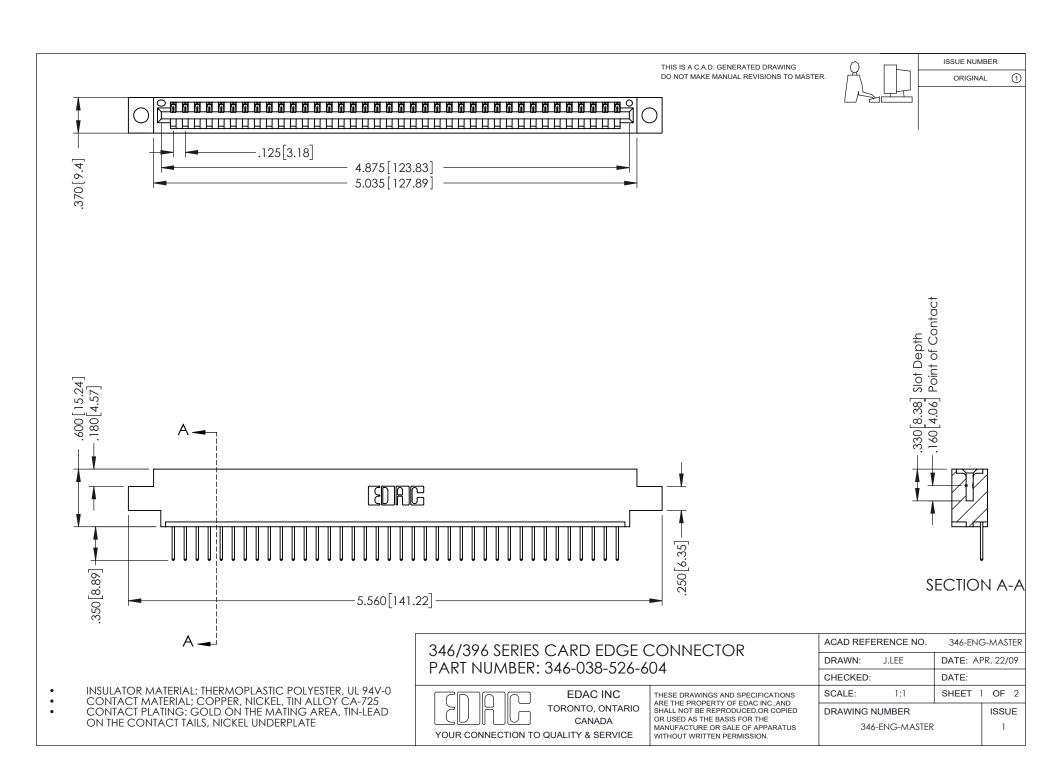

## **Contact Code 556**

INSULATOR MATERIAL: THERMOPLASTIC POLYESTER, UL 94V-0 CONTACT MATERIAL; COPPER, NICKEL, TIN ALLOY CA-725 CONTACT PLATING: GOLD ON THE MATING AREA, TIN-LEAD

ON THE CONTACT TAILS, NICKEL UNDERPLATE

## 346/396 SERIES CARD EDGE CONNECTOR CONTACT CODE 555,556,558,559,560 DIMENSIONS

YOUR CONNECTION TO QUALITY & SERVICE

**EDAC INC** TORONTO, ONTARIO CANADA

THESE DRAWINGS AND SPECIFICATIONS ARE THE PROPERTY OF EDAC INC.,AND SHALL NOT BE REPRODUCED, OR COPIED OR USED AS THE BASIS FOR THE MANUFACTURE OR SALE OF APPARATUS WITHOUT WRITTEN PERMISSION.