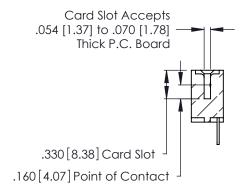

THIS IS A C.A.D. GENERATED DRAWING DO NOT MAKE MANUAL REVISIONS TO MASTER.

ISSUE NUMBER

ORIGINAL

1

**Contact Code 555** 

Contact Code 556

**Contact Code 558** 

**Contact Code 559** 

**Contact Code 560** 

INSULATOR MATERIAL: THERMOPLASTIC POLYESTER, UL 94V-0 CONTACT MATERIAL; COPPER, NICKEL, TIN ALLOY CA-725 CONTACT PLATING: GOLD ON THE MATING AREA, TIN-LEAD

ON THE CONTACT TAILS, NICKEL UNDERPLATE

346/396 SERIES CARD EDGE CONNECTOR CONTACT CODE 555,556,558,559,560 DIMENSIONS

YOUR CONNECTION TO QUALITY & SERVICE

**EDAC INC** TORONTO, ONTARIO CANADA

THESE DRAWINGS AND SPECIFICATIONS ARE THE PROPERTY OF EDAC INC.,AND SHALL NOT BE REPRODUCED, OR COPIED OR USED AS THE BASIS FOR THE MANUFACTURE OR SALE OF APPARATUS WITHOUT WRITTEN PERMISSION.