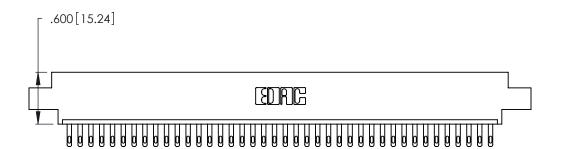

<u>Contact Dimensions:</u>
500-Wire Hole .050x.025 (1.27x0.64) - Tail LG. =.260 (6.60)
.125 (3.18) Contact Spacing x .250 (6.35) Row Spacing -5.545[140.84] - 5.285[134.24] 5.125[130.18] —

THIS IS A C.A.D. GENERATED DRAWING DO NOT MAKE MANUAL REVISIONS TO MASTER.

1

INSULATOR MATERIAL: THERMOPLASTIC POLYESTER, UL 94V-0 CONTACT MATERIAL; COPPER, NICKEL, TIN\_ALLOY CA-725

.370 [9.4]

CONTACT PLATING: GOLD ON THE MATING AREA, TIN-LEAD ON THE CONTACT TAILS, NICKEL UNDERPLATE

| 346/396 SERIES CARD EDGE CONNECTOR | 2 |
|------------------------------------|---|
| PART NUMBER: 346-040-500-608       |   |

YOUR CONNECTION TO QUALITY & SERVICE

**EDAC INC** TORONTO, ONTARIO CANADA