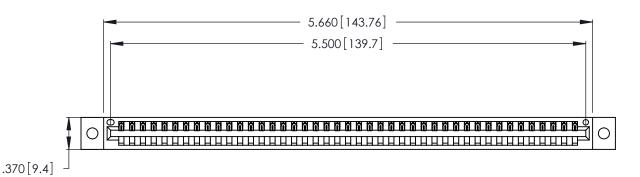

Contact Dimensions: 500-Wire Hole .050x.025 (1.27x0.64) - Tail LG. =.260 (6.60) .125 (3.18) Contact Spacing x .250 (6.35) Row Spacing

THIS IS A C.A.D. GENERATED DRAWING DO NOT MAKE MANUAL REVISIONS TO MASTER.

ISSUE NUMBER

ORIGINAL

(1)

Card Slot Accepts .054 [1.37] to .070 [1.78] Thick P.C. Board .330 [8.38] Card Slot .160 [4.07] Point of Contact

- INSULATOR MATERIAL: THERMOPLASTIC POLYESTER, UL 94V-0 CONTACT MATERIAL; COPPER, NICKEL, TIN ALLOY CA-725
- CONTACT PLATING: GOLD ON THE MATING AREA, TIN-LEAD ON THE CONTACT TAILS, NICKEL UNDERPLATE

346/396 SERIES CARD EDGE CONNECTOR PART NUMBER: 346-043-500-602

**EDAC INC** TORONTO, ONTARIO CANADA

THESE DRAWINGS AND SPECIFICATIONS ARE THE PROPERTY OF EDAC INC.,AND SHALL NOT BE REPRODUCED, OR COPIED OR USED AS THE BASIS FOR THE MANUFACTURE OR SALE OF APPARATUS WITHOUT WRITTEN PERMISSION.