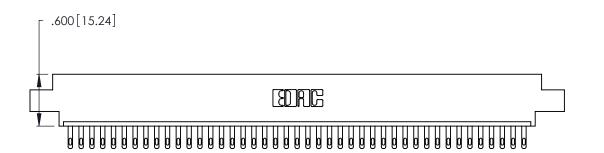

ISSUE NUMBER

ORIGINAL

(1)

Card Slot Accepts .054 [1.37] to .070 [1.78] Thick P.C. Board .330 [8.38] Card Slot .160 [4.07] Point of Contact

- INSULATOR MATERIAL: THERMOPLASTIC POLYESTER, UL 94V-0 CONTACT MATERIAL; COPPER, NICKEL, TIN ALLOY CA-725
- CONTACT PLATING: GOLD ON THE MATING AREA, TIN-LEAD ON THE CONTACT TAILS, NICKEL UNDERPLATE

346/396 SERIES CARD EDGE CONNECTOR PART NUMBER: 346-043-500-602

**EDAC INC** TORONTO, ONTARIO CANADA

THESE DRAWINGS AND SPECIFICATIONS ARE THE PROPERTY OF EDAC INC.,AND SHALL NOT BE REPRODUCED, OR COPIED OR USED AS THE BASIS FOR THE MANUFACTURE OR SALE OF APPARATUS WITHOUT WRITTEN PERMISSION.