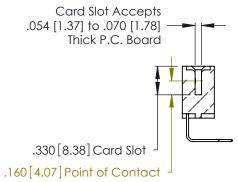

Contact Dimensions:
558-90 Degree Bend (Code 541 Contacts)
See Sheet 2 for Contact Code 555, 556, 558, 559, 560 Dimensions -5.920[150.37]-- 5.660 [143.76] *-*5.500[139.7] — .370 [9.4]

THIS IS A C.A.D. GENERATED DRAWING DO NOT MAKE MANUAL REVISIONS TO MASTER.