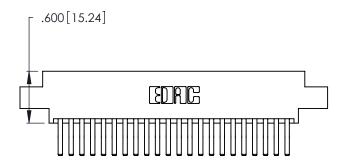

Contact Dimensions:
560-Extender Board Bend (Code 523 Contacts)
See Sheet 2 for Contact Code 555, 556, 558, 559, 560 Dimensions

.370 [9.4]

THIS IS A C.A.D. GENERATED DRAWING DO NOT MAKE MANUAL REVISIONS TO MASTER.

Card Slot Accepts .054 [1.37] to .070 [1.78] Thick P.C. Board

.330 [8.38] Card Slot

ISSUE NUMBER ORIGINAL 1

.160 [4.07] Point of Contact 346/396 SERIES CARD EDGE CONNECTOR PART NUMBER: 346-044-560-807

YOUR CONNECTION TO QUALITY & SERVICE