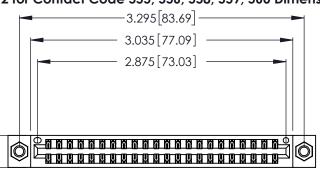

ISSUE NUMBER

ORIGINAL

1

**Contact Code 555** 

Contact Code 556

**Contact Code 558** 

**Contact Code 559** 

**Contact Code 560** 

INSULATOR MATERIAL: THERMOPLASTIC POLYESTER, UL 94V-0 CONTACT MATERIAL; COPPER, NICKEL, TIN ALLOY CA-725 CONTACT PLATING: GOLD ON THE MATING AREA, TIN-LEAD

ON THE CONTACT TAILS, NICKEL UNDERPLATE

346/396 SERIES CARD EDGE CONNECTOR CONTACT CODE 555,556,558,559,560 DIMENSIONS