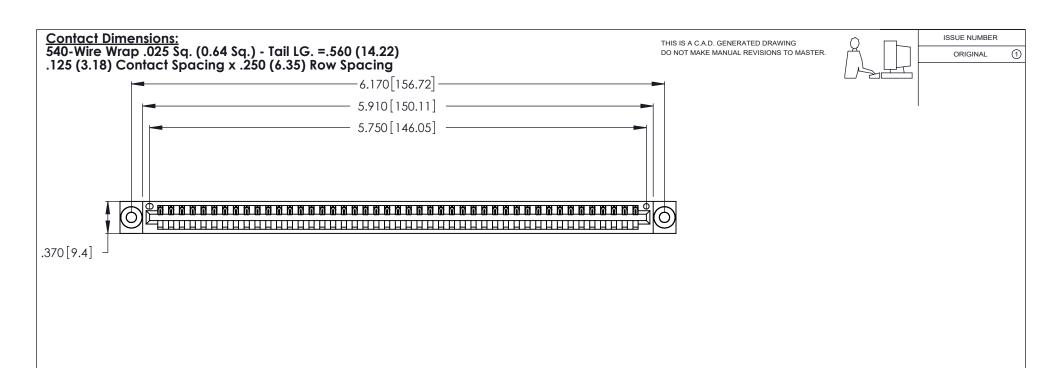

- INSULATOR MATERIAL: THERMOPLASTIC POLYESTER, UL 94V-0 CONTACT MATERIAL; COPPER, NICKEL, TIN ALLOY CA-725
- CONTACT PLATING: GOLD ON THE MATING AREA, TIN-LEAD ON THE CONTACT TAILS, NICKEL UNDERPLATE

| 346/396 SERIES CARD EDGE CONNECTOR |
|------------------------------------|
| PART NUMBER: 346-045-540-103       |

346-ENG-MASTER

THIS IS A C.A.D. GENERATED DRAWING DO NOT MAKE MANUAL REVISIONS TO MASTER.

ISSUE NUMBER

ORIGINAL

1

**Contact Code 555** 

Contact Code 556

**Contact Code 558** 