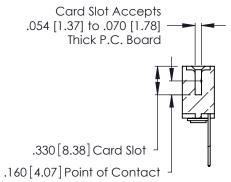

346/396 SERIES CARD EDGE CONNECTOR CONTACT CODE 555,556,558,559,560 DIMENSIONS

YOUR CONNECTION TO QUALITY & SERVICE

**EDAC INC** TORONTO, ONTARIO CANADA

THESE DRAWINGS AND SPECIFICATIONS ARE THE PROPERTY OF EDAC INC.,AND SHALL NOT BE REPRODUCED, OR COPIED OR USED AS THE BASIS FOR THE MANUFACTURE OR SALE OF APPARATUS WITHOUT WRITTEN PERMISSION.