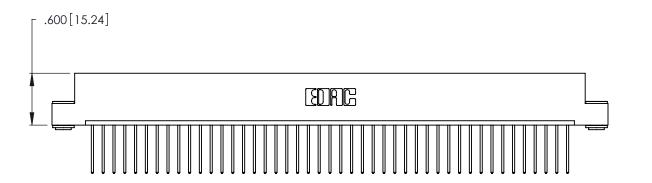

346-ENG-MASTER

THIS IS A C.A.D. GENERATED DRAWING DO NOT MAKE MANUAL REVISIONS TO MASTER.

ISSUE NUMBER

ORIGINAL

1

**Contact Code 555** 

Contact Code 556

**Contact Code 558** 

**Contact Code 559** 

Contact Code 560

INSULATOR MATERIAL: THERMOPLASTIC POLYESTER, UL 94V-0 CONTACT MATERIAL; COPPER, NICKEL, TIN ALLOY CA-725 CONTACT PLATING: GOLD ON THE MATING AREA, TIN-LEAD

ON THE CONTACT TAILS, NICKEL UNDERPLATE