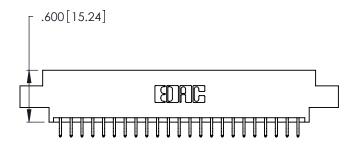

Contact Dimensions:
556-Extender Board Bend (Code 520 Contacts)
See Sheet 2 for Contact Code 555, 556, 558, 559, 560 Dimensions

.370 [9.4]

THIS IS A C.A.D. GENERATED DRAWING DO NOT MAKE MANUAL REVISIONS TO MASTER.

1

Card Slot Accepts .054 [1.37] to .070 [1.78] Thick P.C. Board .330 [8.38] Card Slot .160 [4.07] Point of Contact

INSULATOR MATERIAL: THERMOPLASTIC POLYESTER, UL 94V-0 CONTACT MATERIAL; COPPER, NICKEL, TIN ALLOY CA-725

CONTACT PLATING: GOLD ON THE MATING AREA, TIN-LEAD ON THE CONTACT TAILS, NICKEL UNDERPLATE

| 346/396 SERIES CARD EDGE CONNECTOR |  |
|------------------------------------|--|
| PART NUMBER: 346-046-556-808       |  |