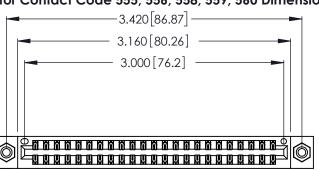

THIS IS A C.A.D. GENERATED DRAWING DO NOT MAKE MANUAL REVISIONS TO MASTER.

ISSUE NUMBER

ORIGINAL

1

**Contact Code 555** 

Contact Code 556

**Contact Code 558** 

**Contact Code 559** 

**Contact Code 560** 

INSULATOR MATERIAL: THERMOPLASTIC POLYESTER, UL 94V-0 CONTACT MATERIAL; COPPER, NICKEL, TIN ALLOY CA-725 CONTACT PLATING: GOLD ON THE MATING AREA, TIN-LEAD

ON THE CONTACT TAILS, NICKEL UNDERPLATE

346/396 SERIES CARD EDGE CONNECTOR CONTACT CODE 555,556,558,559,560 DIMENSIONS

YOUR CONNECTION TO QUALITY & SERVICE

**EDAC INC** TORONTO, ONTARIO CANADA

THESE DRAWINGS AND SPECIFICATIONS ARE THE PROPERTY OF EDAC INC.,AND SHALL NOT BE REPRODUCED, OR COPIED OR USED AS THE BASIS FOR THE MANUFACTURE OR SALE OF APPARATUS WITHOUT WRITTEN PERMISSION.