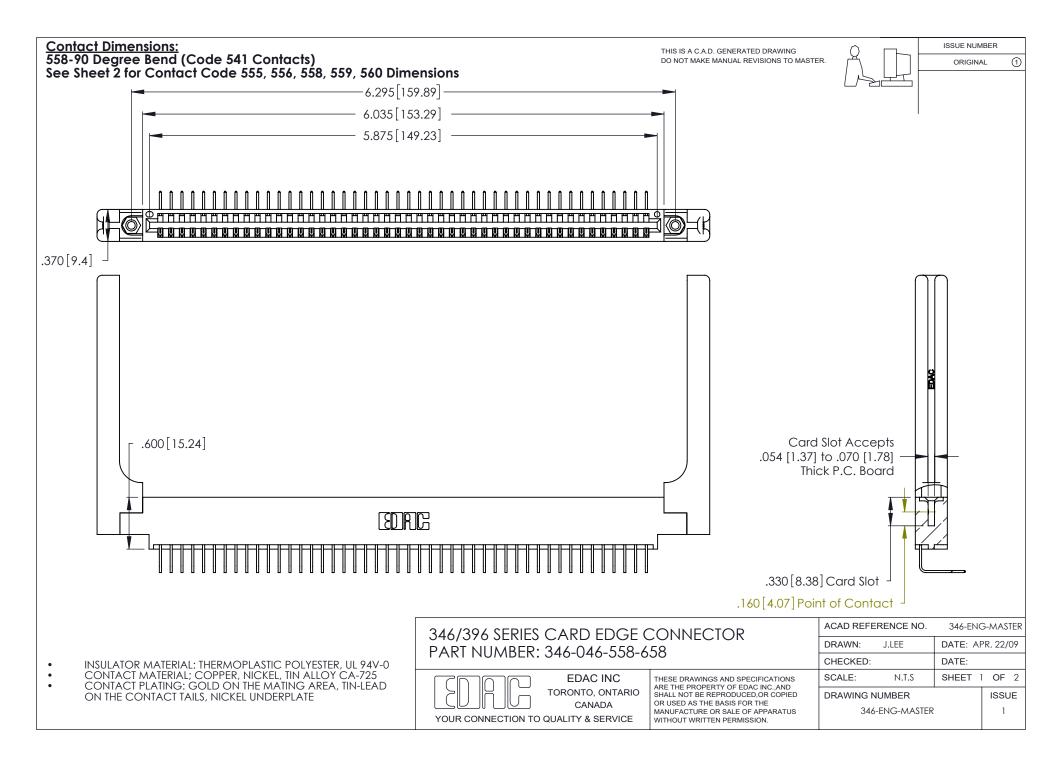

THIS IS A C.A.D. GENERATED DRAWING DO NOT MAKE MANUAL REVISIONS TO MASTER.

ISSUE NUMBER

ORIGINAL

1

**Contact Code 555** 

Contact Code 556

**Contact Code 558** 

**Contact Code 559** 

Contact Code 560

INSULATOR MATERIAL: THERMOPLASTIC POLYESTER, UL 94V-0 CONTACT MATERIAL; COPPER, NICKEL, TIN ALLOY CA-725 CONTACT PLATING: GOLD ON THE MATING AREA, TIN-LEAD

ON THE CONTACT TAILS, NICKEL UNDERPLATE

346/396 SERIES CARD EDGE CONNECTOR CONTACT CODE 555,556,558,559,560 DIMENSIONS

YOUR CONNECTION TO QUALITY & SERVICE

**EDAC INC** TORONTO, ONTARIO CANADA

THESE DRAWINGS AND SPECIFICATIONS ARE THE PROPERTY OF EDAC INC.,AND SHALL NOT BE REPRODUCED, OR COPIED OR USED AS THE BASIS FOR THE MANUFACTURE OR SALE OF APPARATUS WITHOUT WRITTEN PERMISSION.