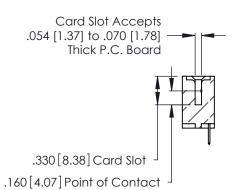

346/396 SERIES CARD EDGE CONNECTOR CONTACT CODE 555,556,558,559,560 DIMENSIONS

YOUR CONNECTION TO QUALITY & SERVICE

**EDAC INC** TORONTO, ONTARIO CANADA

THESE DRAWINGS AND SPECIFICATIONS ARE THE PROPERTY OF EDAC INC.,AND SHALL NOT BE REPRODUCED, OR COPIED OR USED AS THE BASIS FOR THE MANUFACTURE OR SALE OF APPARATUS WITHOUT WRITTEN PERMISSION.

**Contact Code 560** 

INSULATOR MATERIAL: THERMOPLASTIC POLYESTER, UL 94V-0 CONTACT MATERIAL; COPPER, NICKEL, TIN ALLOY CA-725 CONTACT PLATING: GOLD ON THE MATING AREA, TIN-LEAD

ON THE CONTACT TAILS, NICKEL UNDERPLATE