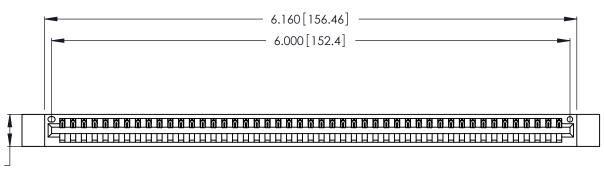

346/396 SERIES CARD EDGE CONNECTOR PART NUMBER: 346-047-520-612

**EDAC INC** TORONTO, ONTARIO CANADA

THESE DRAWINGS AND SPECIFICATIONS ARE THE PROPERTY OF EDAC INC.,AND SHALL NOT BE REPRODUCED, OR COPIED OR USED AS THE BASIS FOR THE MANUFACTURE OR SALE OF APPARATUS WITHOUT WRITTEN PERMISSION.

<u>Contact Dimensions:</u>
520-P.C. Tail .030x.018 (0.76x0.46) - Tail LG. = .175 (4.45)
.125 (3.18) Contact Spacing x .250 (6.35) Row Spacing

.370 [9.4]

THIS IS A C.A.D. GENERATED DRAWING DO NOT MAKE MANUAL REVISIONS TO MASTER.