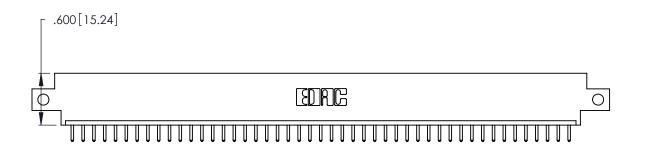

346/396 SERIES CARD EDGE CONNECTOR PART NUMBER: 346-047-520-612

**EDAC INC** TORONTO, ONTARIO CANADA

THESE DRAWINGS AND SPECIFICATIONS ARE THE PROPERTY OF EDAC INC.,AND SHALL NOT BE REPRODUCED, OR COPIED OR USED AS THE BASIS FOR THE MANUFACTURE OR SALE OF APPARATUS WITHOUT WRITTEN PERMISSION.

<u>Contact Dimensions:</u>
520-P.C. Tail .030x.018 (0.76x0.46) - Tail LG. = .175 (4.45)
.125 (3.18) Contact Spacing x .250 (6.35) Row Spacing

.370 [9.4]

THIS IS A C.A.D. GENERATED DRAWING DO NOT MAKE MANUAL REVISIONS TO MASTER.