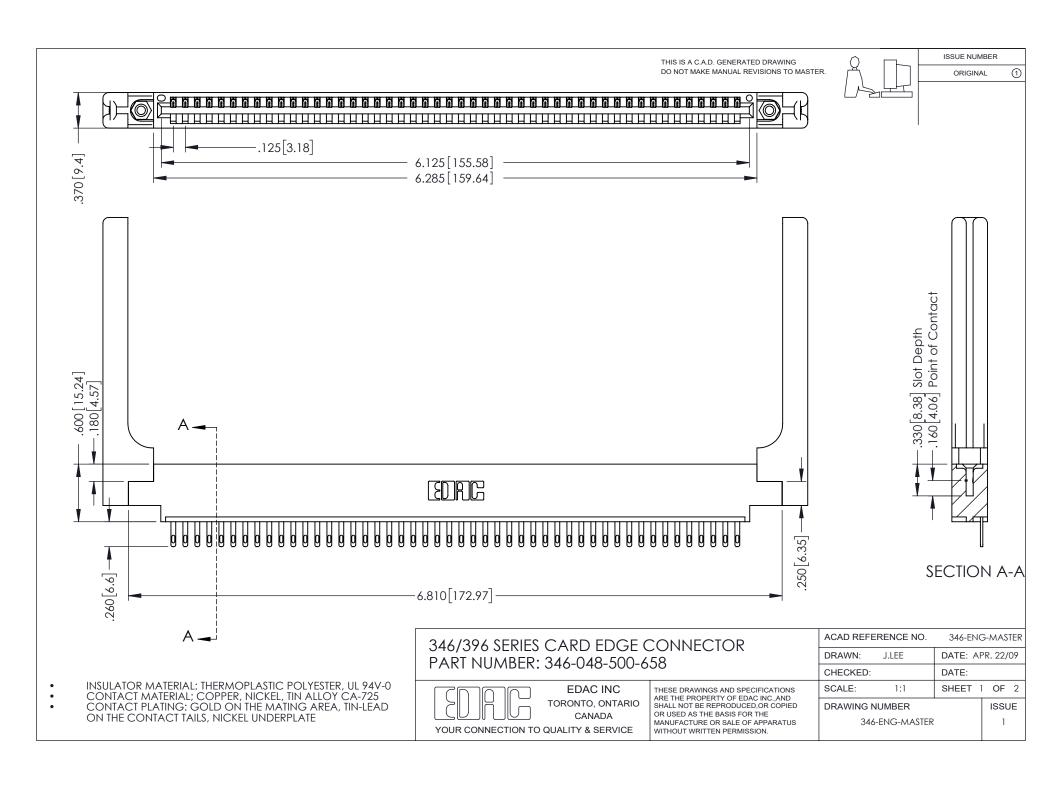

## **Contact Code 556**

INSULATOR MATERIAL: THERMOPLASTIC POLYESTER, UL 94V-0 CONTACT MATERIAL; COPPER, NICKEL, TIN ALLOY CA-725 CONTACT PLATING: GOLD ON THE MATING AREA, TIN-LEAD

ON THE CONTACT TAILS, NICKEL UNDERPLATE

## 346/396 SERIES CARD EDGE CONNECTOR CONTACT CODE 555,556,558,559,560 DIMENSIONS

YOUR CONNECTION TO QUALITY & SERVICE

**EDAC INC** TORONTO, ONTARIO CANADA

THESE DRAWINGS AND SPECIFICATIONS ARE THE PROPERTY OF EDAC INC.,AND SHALL NOT BE REPRODUCED, OR COPIED OR USED AS THE BASIS FOR THE MANUFACTURE OR SALE OF APPARATUS WITHOUT WRITTEN PERMISSION.