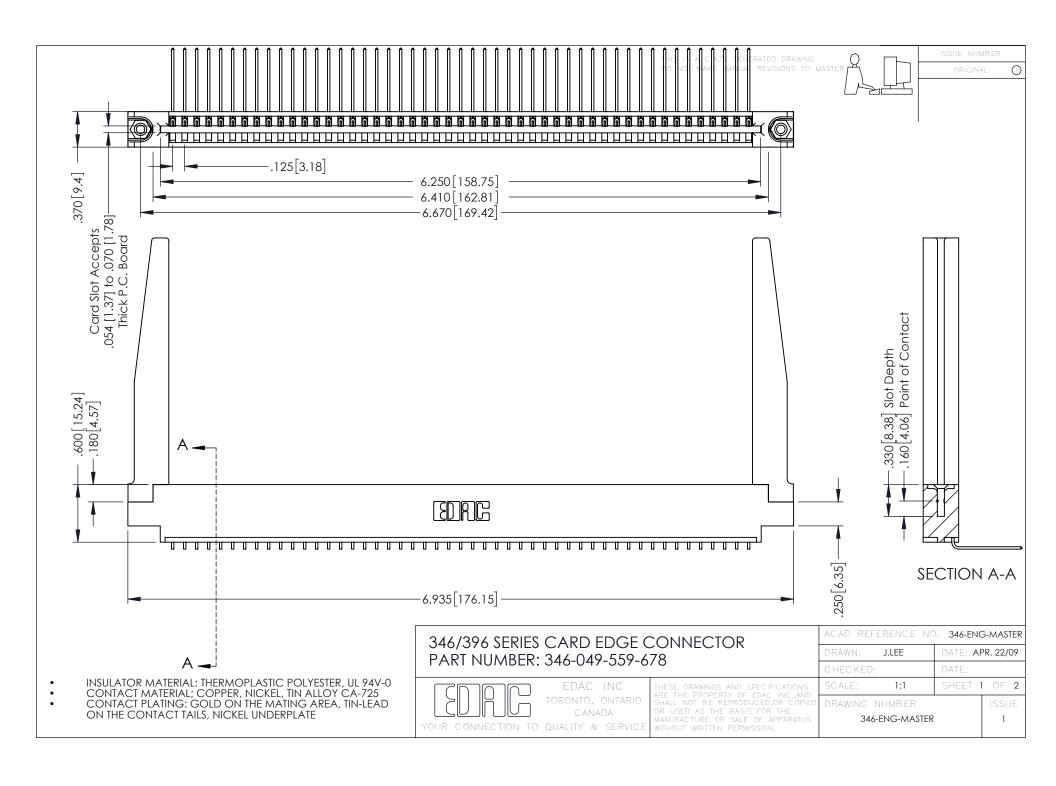

## 346/396 SERIES CARD EDGE CONNECTOR CONTACT CODE 555,556,558,559,560 DIMENSIONS

YOUR CONNECTION TO QUALITY & SERVICE

|   | ACAD REFERENCE NO. 346-ENG-MASTER |                  |
|---|-----------------------------------|------------------|
|   | DRAWN: J.LEE                      | DATE: APR. 22/09 |
|   | CHECKED:                          | DATE:            |
|   | SCALE: 1:1                        | SHEET 2 OF 2     |
| D | DRAWING NUMBER                    | ISSUE            |

346-ENG-MASTER