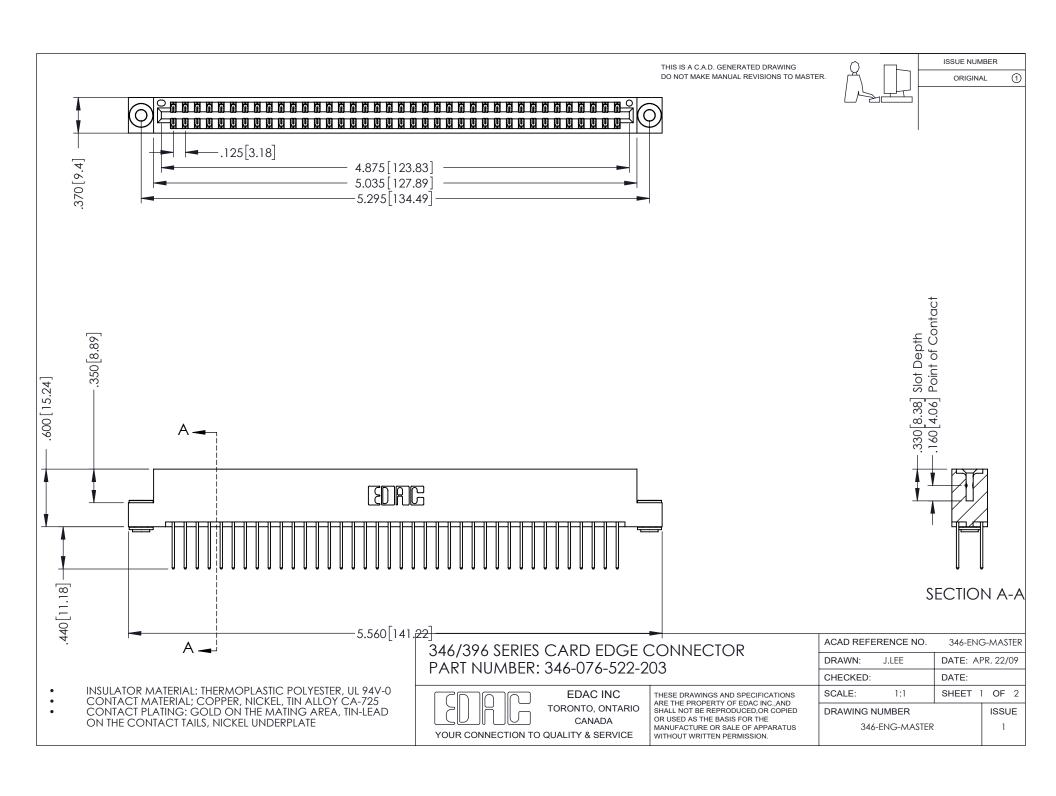

ISSUE NUMBER ORIGINAL 1

## **Contact Code 556**

INSULATOR MATERIAL: THERMOPLASTIC POLYESTER, UL 94V-0 CONTACT MATERIAL; COPPER, NICKEL, TIN ALLOY CA-725 CONTACT PLATING: GOLD ON THE MATING AREA, TIN-LEAD

ON THE CONTACT TAILS, NICKEL UNDERPLATE

## 346/396 SERIES CARD EDGE CONNECTOR CONTACT CODE 555,556,558,559,560 DIMENSIONS

YOUR CONNECTION TO QUALITY & SERVICE

**EDAC INC** TORONTO, ONTARIO CANADA

THESE DRAWINGS AND SPECIFICATIONS ARE THE PROPERTY OF EDAC INC.,AND SHALL NOT BE REPRODUCED, OR COPIED OR USED AS THE BASIS FOR THE MANUFACTURE OR SALE OF APPARATUS WITHOUT WRITTEN PERMISSION.