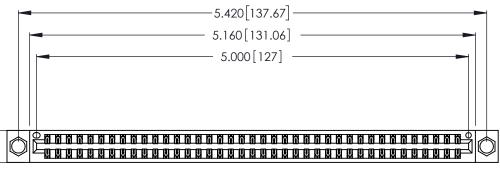

CONTACT PLATING: GOLD ON THE MATING AREA, TIN-LEAD ON THE CONTACT TAILS, NICKEL UNDERPLATE

346/396 SERIES CARD EDGE CONNECTOR PART NUMBER: 346-078-556-204

YOUR CONNECTION TO QUALITY & SERVICE

**EDAC INC** TORONTO, ONTARIO CANADA