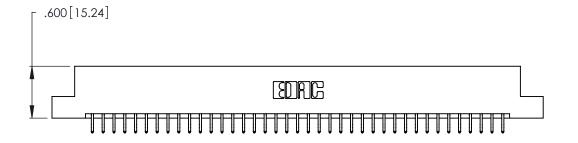

Card Slot Accepts .054 [1.37] to .070 [1.78] Thick P.C. Board .330 [8.38] Card Slot .160 [4.07] Point of Contact

INSULATOR MATERIAL: THERMOPLASTIC POLYESTER, UL 94V-0 CONTACT MATERIAL; COPPER, NICKEL, TIN ALLOY CA-725

CONTACT PLATING: GOLD ON THE MATING AREA, TIN-LEAD ON THE CONTACT TAILS, NICKEL UNDERPLATE

346/396 SERIES CARD EDGE CONNECTOR PART NUMBER: 346-078-556-204

YOUR CONNECTION TO QUALITY & SERVICE

**EDAC INC** TORONTO, ONTARIO CANADA