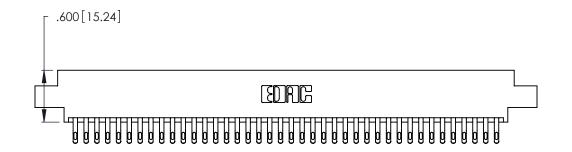

<u>Contact Dimensions:</u>
555-Extender Board Bend (Code 500 Contacts)
See Sheet 2 for Contact Code 555, 556, 558, 559, 560 Dimensions

.370 [9.4]

THIS IS A C.A.D. GENERATED DRAWING DO NOT MAKE MANUAL REVISIONS TO MASTER.

Card Slot Accepts .054 [1.37] to .070 [1.78] Thick P.C. Board .330 [8.38] Card Slot .160 [4.07] Point of Contact

INSULATOR MATERIAL: THERMOPLASTIC POLYESTER, UL 94V-0 CONTACT MATERIAL; COPPER, NICKEL, TIN\_ALLOY CA-725

CONTACT PLATING: GOLD ON THE MATING AREA, TIN-LEAD ON THE CONTACT TAILS, NICKEL UNDERPLATE

346/396 SERIES CARD EDGE CONNECTOR PART NUMBER: 346-080-555-807

YOUR CONNECTION TO QUALITY & SERVICE

**EDAC INC** TORONTO, ONTARIO CANADA