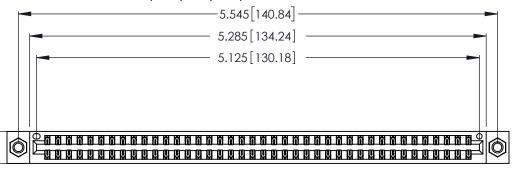

<u>Contact Dimensions:</u>
555-Extender Board Bend (Code 500 Contacts)
See Sheet 2 for Contact Code 555, 556, 558, 559, 560 Dimensions

.370 [9.4]

THIS IS A C.A.D. GENERATED DRAWING DO NOT MAKE MANUAL REVISIONS TO MASTER.

Card Slot Accepts .054 [1.37] to .070 [1.78] Thick P.C. Board .330 [8.38] Card Slot .160 [4.07] Point of Contact

INSULATOR MATERIAL: THERMOPLASTIC POLYESTER, UL 94V-0 CONTACT MATERIAL; COPPER, NICKEL, TIN\_ALLOY CA-725

CONTACT PLATING: GOLD ON THE MATING AREA, TIN-LEAD ON THE CONTACT TAILS, NICKEL UNDERPLATE

346/396 SERIES CARD EDGE CONNECTOR PART NUMBER: 346-080-555-807

YOUR CONNECTION TO QUALITY & SERVICE

**EDAC INC** TORONTO, ONTARIO CANADA