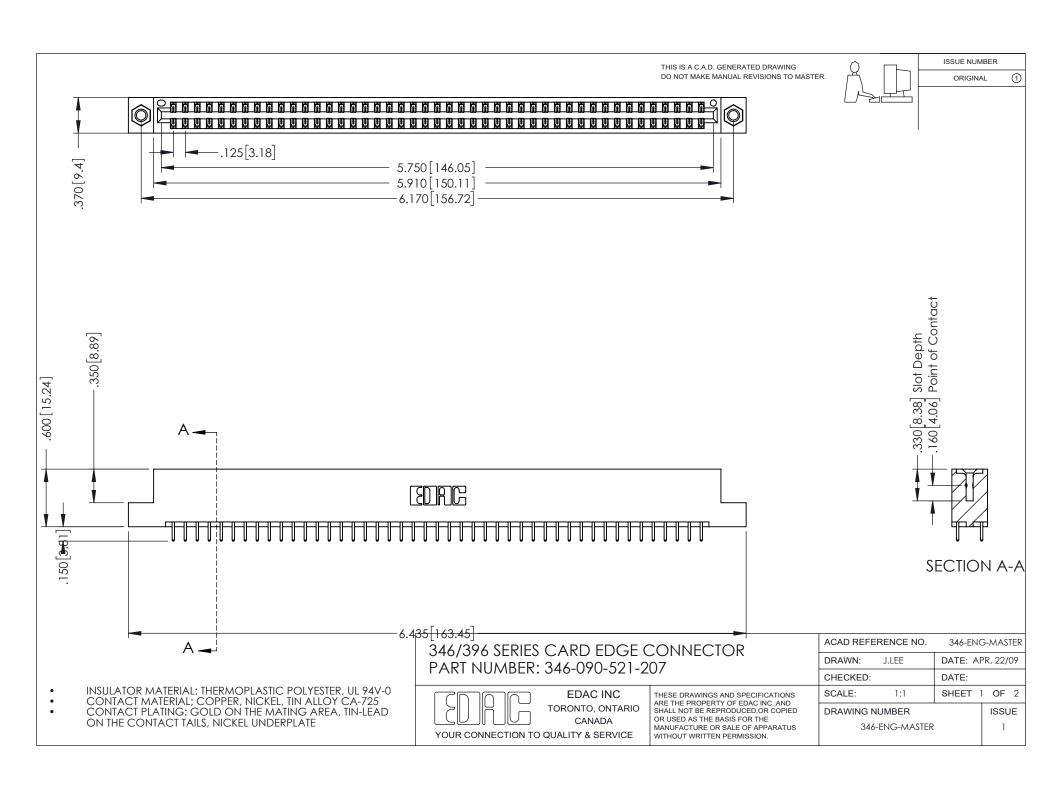

## **Contact Code 556**

INSULATOR MATERIAL: THERMOPLASTIC POLYESTER, UL 94V-0 CONTACT MATERIAL; COPPER, NICKEL, TIN ALLOY CA-725 CONTACT PLATING: GOLD ON THE MATING AREA, TIN-LEAD

ON THE CONTACT TAILS, NICKEL UNDERPLATE

## 346/396 SERIES CARD EDGE CONNECTOR CONTACT CODE 555,556,558,559,560 DIMENSIONS

YOUR CONNECTION TO QUALITY & SERVICE

**EDAC INC** TORONTO, ONTARIO CANADA

THESE DRAWINGS AND SPECIFICATIONS ARE THE PROPERTY OF EDAC INC.,AND SHALL NOT BE REPRODUCED, OR COPIED OR USED AS THE BASIS FOR THE MANUFACTURE OR SALE OF APPARATUS WITHOUT WRITTEN PERMISSION.