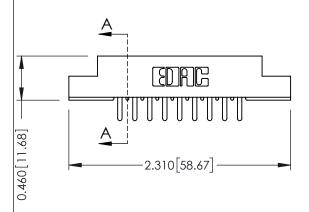

**Mounting Option** 

**Contact Detail** 

02-.128 (3.25) Dia. Mounting Holes

520-P.C. Tail .046x.013(1.17x0.33) - Tail LG.=.213(5.41) .156 [3.96] Contact Spacing x .140 [3.56] Row Spacing

**See Accompanying Page for: Mounting Options** 