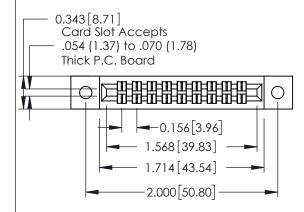

**Mounting Option** 

**Contact Detail** 

02-.128 (3.25) Dia. Mounting Holes

520-P.C. Tail .046x.013(1.17x0.33) - Tail LG.=.213(5.41) .156 [3.96] Contact Spacing x .140 [3.56] Row Spacing







**See Accompanying Page for: Mounting Options** 

| 305 / 315 / 355 Card Edge Connector |
|-------------------------------------|
| Part Number: 355-018-520-202        |

YOUR CONNECTION TO QUALITY & SERVICE

|   | ACAD REFERENCE NO | 305 ENG MASTER    |
|---|-------------------|-------------------|
|   | DRAWN: J.LEE      | DATE: SEPT. 21/09 |
|   | CHECKED:          | DATE:             |
|   | SCALE: NTS        | SHEET 1 OF 2      |
| 0 | DRAWING NUMBER    | ISSUE             |
|   | 305 Assembly      | 1                 |

0.090[2.29] Point of Contact

0.295[7.49] Card Slot