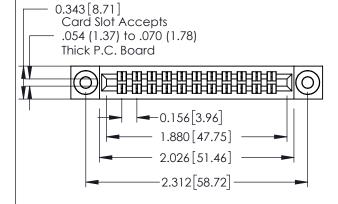

**Mounting Option** 

**Contact Detail** 

03-.116 (2.95) I.D. Floating Eyelets

555-Extender Board Bend (Code 500 Contacts) .156 [3.96] Contact Spacing x .140 [3.56] Row Spacing THIS IS A C.A.D. GENERATED DRAWING DO NOT MAKE MANUAL REVISIONS TO MA

0.330 [8.38] Card Slot

305 Assembly 1

0.125[3.18]

Point of Contact