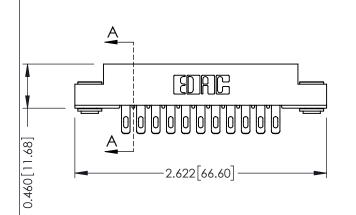

ORIGINAL

See Accompanying Page for:
Mounting Options

305 / 315 / 355 Card Edge Connector Part Number: 355-022-555-503

EDAC INC TORONTO, ONTARIO CANADA

YOUR CONNECTION TO QUALITY & SERVICE WI

THESE DRAWINGS AND SPECIFICATIONS
ARE THE PROPERTY OF EDAC INC.,AND
SHALL NOT BE REPRODUCED,OR COPIE!
OR USED AS THE BASIS FOR THE
MANUFACTURE OR SALE OF APPARATUS
WITHOUT WRITTEN PERMISSION.