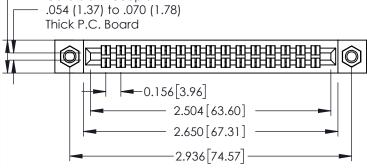

**Mounting Option** 07-M3-0.5 Metric Threaded Inserts 0.343[8.71] Card Slot Accepts .054 (1.37) to .070 (1.78) Thick P.C. Board 0.156 [3.96]

**Contact Detail** 

520-P.C. Tail .046x.013(1.17x0.33) - Tail LG.=.213(5.41) .156 [3.96] Contact Spacing x .140 [3.56] Row Spacing