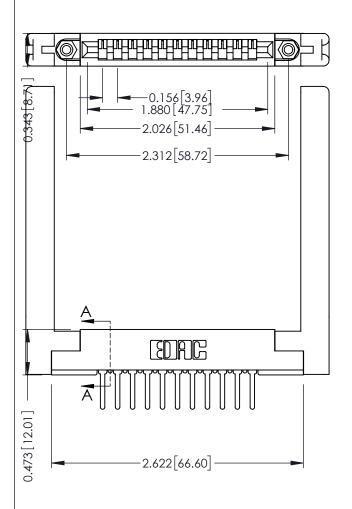

**Contact Detail** 

PC Tail .046x.013(1.17x0.33) - Tail LG=.358(9.09) .156 [3.96] Contact Spacing x .200 [5.08] Row Spacing THIS IS A C.A.D. GENERATED DRAWING DO NOT MAKE MANUAL REVISIONS TO MASTER.

ORIGINAL

SECTION A-A

**See Accompanying Pages for:** 

- **Contact Bend Details**
- **Mounting Options**

307 / 357 Card Edge Connector Part Number: 357-011-427-178

YOUR CONNECTION TO QUALITY & SERVICE

**EDAC INC** TORONTO, ONTARIO CANADA