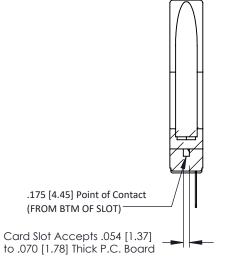

SECTION A-A

**See Accompanying Pages for:** 

- **Contact Bend Details**
- **Mounting Options**

307 / 357 Card Edge Connector Part Number: 357-011-427-178

YOUR CONNECTION TO QUALITY & SERVICE

**EDAC INC** TORONTO, ONTARIO CANADA