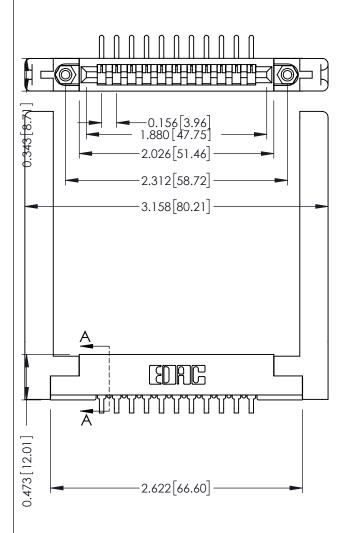

**Mounting Option** .468 (11.89) Offset Card Guides **Contact Detail** 

90 Degree Bend (Code 522 and 540 Contacts) .156 [3.96] Contact Spacing x .200 [5.08] Row Spacing

SECTION A-A

307 / 357 Card Edge Connector Part Number: 357-011-559-158

307 ENG MASTER

.175 [4.45] Point of Contact (FROM BTM OF SLOT)

Card Slot Accepts .054 [1.37] to .070 [1.78] Thick P.C. Board

**See Accompanying Pages for:** 

- **Contact Bend Details**
- **Mounting Options**