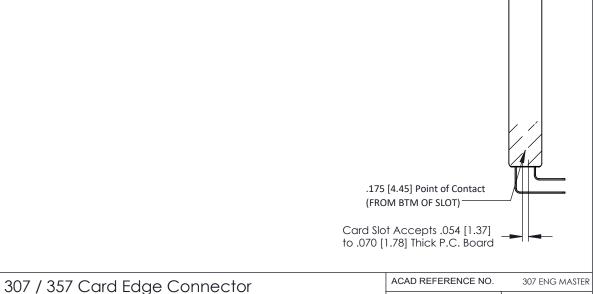

SECTION A-A

ORIGINAL

90 Degree Bend (Code 422 and 440 Contacts) .156 [3.96] Contact Spacing x .200 [5.08] Row Spacing

**See Accompanying Pages for:** 

- **Contact Bend Details**
- **Mounting Options**

| YOUR CONNECTION TO | EDAC INC<br>TORONTO, ONTARIO<br>CANADA<br>QUALITY & SERVICE | THESE DR.<br>ARE THE P<br>SHALL NO<br>OR USED A<br>MANUFACT<br>WITHOUT |
|--------------------|-------------------------------------------------------------|------------------------------------------------------------------------|