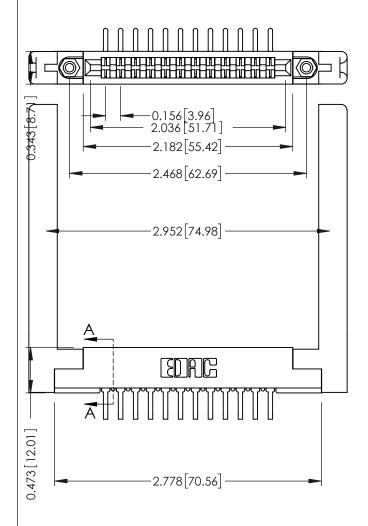

SECTION A-A

ORIGINAL

90 Degree Bend (Code 422 and 440 Contacts) .156 [3.96] Contact Spacing x .200 [5.08] Row Spacing

**See Accompanying Pages for:** 

- **Contact Bend Details**
- **Mounting Options**

| YOUR CONNECTION TO | EDAC INC<br>TORONTO, ONTARIO<br>CANADA<br>QUALITY & SERVICE | THESE DR.<br>ARE THE P<br>SHALL NO<br>OR USED A<br>MANUFACT<br>WITHOUT |
|--------------------|-------------------------------------------------------------|------------------------------------------------------------------------|